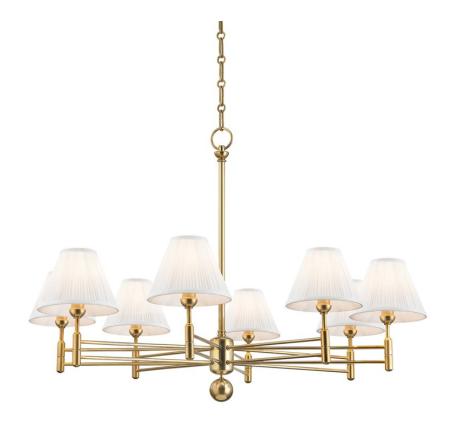

# CLASSIC NO.1 MDS106-AGB

Distinctly approachable, the newest style in Mark D. Sikes Classic series is an instant favorite. With delicate curves and a slender profile, this timeless design can complement any aesthetic. Available in three finishes.

#### **FINISHES**

Aged Brass (AGB) Distressed Bronze (DB) Polished Nickel (PN)

#### DIMENSIONS

Height 25.75" Width/Diameter 40.00" Minimum Height 0.00" Maximum Height 0.00" Canopy/Backplate 4.75" Hanging Type Weight 22.50lb

## **GLASS/SHADES**

Material Silk Attachment Color Off White