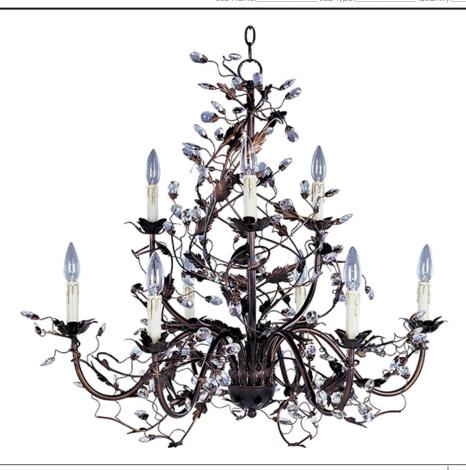

## PRODUCT DESCRIPTION

One of our most popular collections, Elegante combines lighting with decorating. Delicate leaves and crystals top the wrap-around vines. Offered in Etruscan Gold or Oil Rubbed Bronze.

### **LAMPING**

INPUT VOLTAGE : 120V LUMENS : 0 Rated

BULB : 9 x 60W Incandescent E12 Candelabra , 540W Total

BULB INCLUDED : (Not Included)

DIMMABLE : Yes