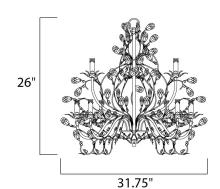

## PRODUCT DESCRIPTION

One of our most popular collections, Elegante combines lighting with decorating. Delicate leaves and crystals top the wrap-around vines. Offered in Etruscan Gold or Oil Rubbed Bronze.



#### **MEASUREMENTS**

DIMENSION : 29" W x 30.5" H

HANGING WEIGHT : 21 lb

### **LAMPING**

INPUT VOLTAGE : 120V LUMENS : 0 Rated

BULB : 9 x 60W Incandescent E12 Candelabra , 540W Total

BULB INCLUDED : (Not Included)

DIMMABLE : Yes

#### **FINISHES OPTION**



## MATERIAL

Steel

#### **RATINGS**

cULus Dry Location



## **ADDITIONAL**

RATED LIFE 1500 Hours OPERATING TEMPERATURE: -20°C (-4°F), 40°C (104°F)

Always consult a qualified electrician before installing any lighting product.



# WESTERN DISTRIBUTION CENTER (HEADQUARTER) 253 NORTH VINELAND AVE I CITY OF INDUSTRY, CA 91746