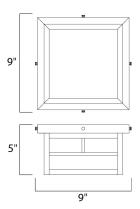

## **MEASUREMENTS**

DIMENSION : 9.25" L x 9.25" W x 5" H

HANGING WEIGHT : 3.75 lb