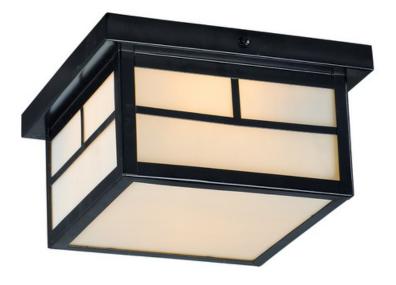

## **PRODUCT DESCRIPTION**

Coldwater is a traditional, craftsman/mission style collection from Maxim Lighting International in Burnished with Honey glass.

#### **FINISHES OPTION**

Burnished

# **GLASS**

White WT