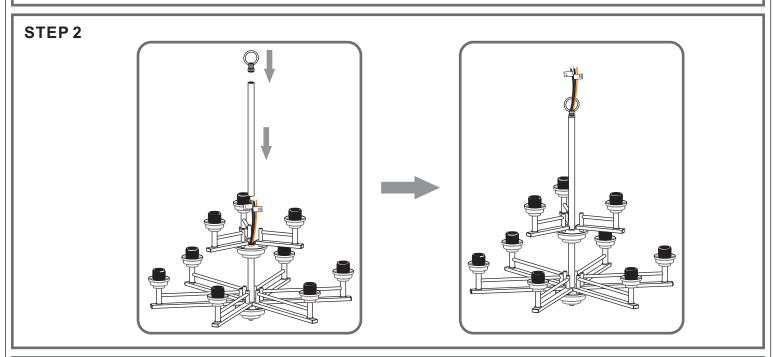

## **Light Source** 100W MAX BULB BASE TYPE BULB SHAPE Medium (E26) **TYPE A** 9 BULBS REQUIRED BULBSNOTINCLUDED