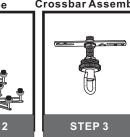

#### Table of **Contents**

**Unfold Arms** STEP 1

Suggested Chain Length:

8' ceiling: 4.25" Chain 9' ceiling: 15.25" Chain 10' ceiling: 26.25" Chain