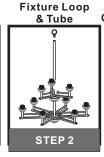

#### Table of **Contents**

**Unfold Arms** STEP 1

Suggested Chain Length:

8' ceiling: 4.25" Chain 9' ceiling: 15.25" Chain 10' ceiling: 26.25" Chain