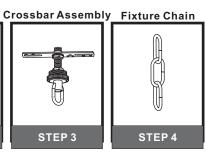

#### Table of **Contents**

**Unfold Arms** STEP 1

Suggested Chain Length:

8' ceiling: 4.25" Chain 9' ceiling: 15.25" Chain 10' ceiling: 26.25" Chain