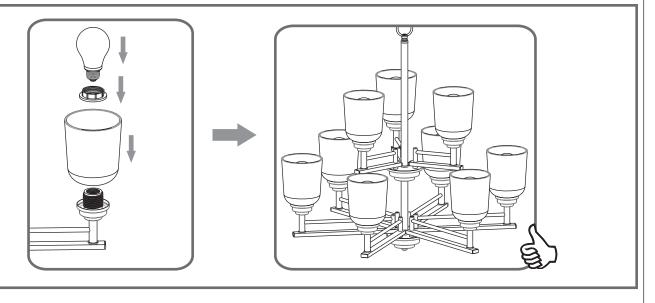

ed**

## **Light Source** 100W MAX BULB BASE TYPE BULB SHAPE Medium (E26) **TYPE A** 9 BULBS REQUIRED BULBSNOTINCLUDED

# Fixture Height Adjustable 31.75" to 81.25"

#### $oldsymbol{\Delta}$ Warnings and Cautions

Turn off the electricity at the circuit breaker before installation. Consult a licensed electrician if in doubt about installation.

Turn off power to the fixture and allow the bulbs to cool before replacing.

#### **Package Contents**

Preparation: Identify and inspect all parts before beginning the installation.

Missing or damaged parts? Contact your original place of purchase.





#### Table of **Contents**

**Unfold Arms** STEP 1





















Suggested Chain Length:

8' ceiling: 4.25" Chain 9' ceiling: 15.25" Chain 10' ceiling: 26.25" Chain



# STEP 6



# STEP 7