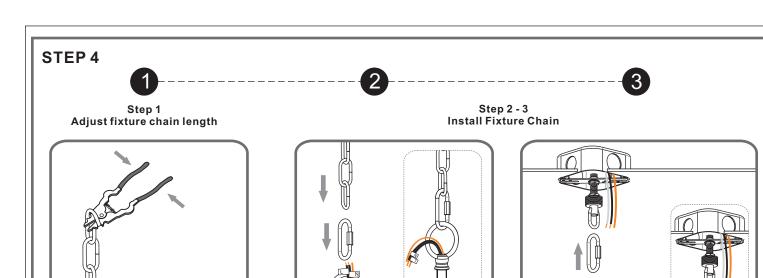

#### Table of **Contents**

**Unfold Arms** STEP 1

Suggested Chain Length:

8' ceiling: 4.25" Chain 9' ceiling: 15.25" Chain 10' ceiling: 26.25" Chain