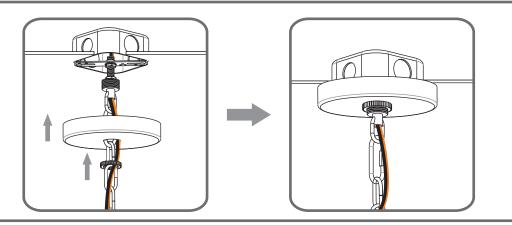

Tools Required**

## **Light Source** 100W MAX BULB BASE TYPE BULB SHAPE Medium (E26) **TYPE A** 9 BULBS REQUIRED BULBSNOTINCLUDED

# Fixture Height Adjustable 31.75" to 81.25"

#### $oldsymbol{\Delta}$ Warnings and Cautions

Turn off the electricity at the circuit breaker before installation. Consult a licensed electrician if in doubt about installation.

Turn off power to the fixture and allow the bulbs to cool before replacing.

#### **Package Contents**

Preparation: Identify and inspect all parts before beginning the installation.

Missing or damaged parts? Contact your original place of purchase.





#### Table of **Contents**

**Unfold Arms** STEP 1





















Suggested Chain Length:

8' ceiling: 4.25" Chain 9' ceiling: 15.25" Chain 10' ceiling: 26.25" Chain



# STEP 6



# STEP 7