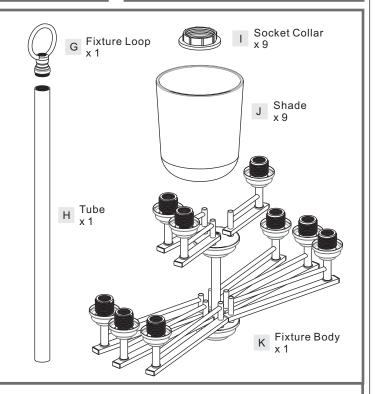

#### **Package Contents**

Preparation: Identify and inspect all parts before beginning the installation.

Missing or damaged parts? Contact your original place of purchase.