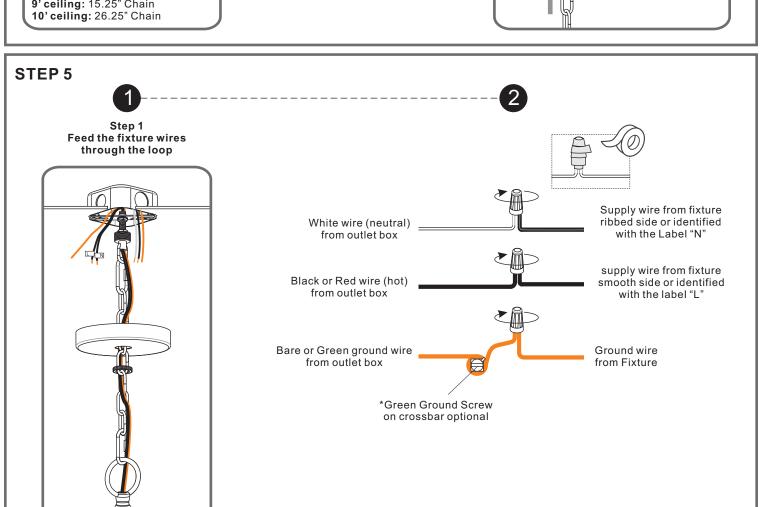

#### Table of **Contents**

**Unfold Arms** STEP 1

Suggested Chain Length:

8' ceiling: 4.25" Chain 9' ceiling: 15.25" Chain 10' ceiling: 26.25" Chain