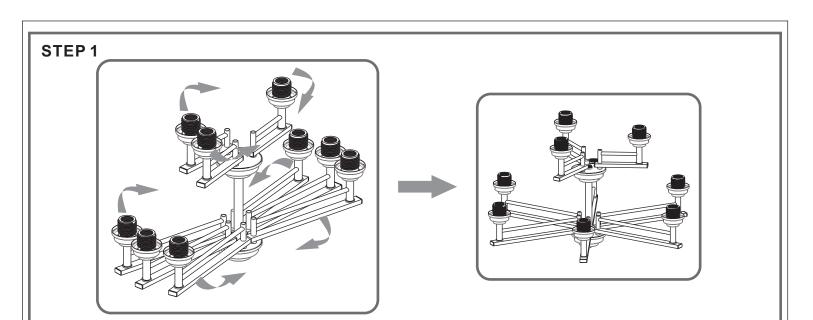

#### Table of **Contents**

**Unfold Arms** STEP 1

Suggested Chain Length:

8' ceiling: 4.25" Chain 9' ceiling: 15.25" Chain 10' ceiling: 26.25" Chain