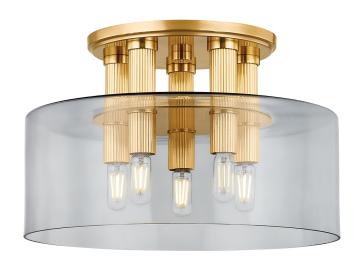

# **CRYSTLER**

5135-AGB

Leaning into the visually tailored sensibilities, the Crystler flush mount features sleek geometries and sophisticated materials. A cluster of elongated socket cups in an Aged Brass finish pierces through a smoke glass shade to create a striking, stylish statement. Whether you opt for 3 or 5 lights, the density of the circular cluster packs a large punch of light into a small amount of space.

## **FINISHES**

Aged Brass (AGB)

## **DIMENSIONS**

Height: 9.75"

Width/Diameter: 15"

Length: "

Minimum Height: " Maximum Height: "

Canopy/Backplate: 9"

Hanging Type:

Product Weight: 8.26lb