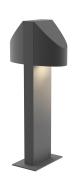

# Shear LED Double Bollard Spec Sheet

SKU: 7315.74-WL Learn more at:

https://sonnemanlight.com/shear-led-double-bollard

Description: Solid die-cast forms in subtle sensuous shapes punctuate LED illumination with precision, in perfect architectural harmony. Geometric solids, in unity with rectilinear columns, form single-sided and double-sided LED illuminated bollards that compose the dramatic impact of crisp simplicity. Also available as a Bollard and Sconce.

#### **Shade**

Shade 1 Material: Diecast Aluminum

### **Available Finishes**

Available Finishes: Textured Bronze (.72), Textured Gray (.74)