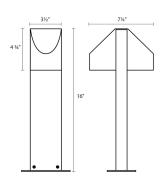

Project:

# Shear LED Double Bollard Spec Sheet

SKU: 7315.74-WL Learn more at:

https://sonnemanlight.com/shear-led-double-bollard

Description: Solid die-cast forms in subtle sensuous shapes punctuate LED illumination with precision, in perfect architectural harmony. Geometric solids, in unity with rectilinear columns, form single-sided and double-sided LED illuminated bollards that compose the dramatic impact of crisp simplicity. Also available as a Bollard and Sconce.

LED MR16

dimmable

Type #:





### **Dimensions**

 Height:
 16"

 Width:
 3.5"

 Length:
 7.25"

 Size:
 16"

# **Electrical Specs**

Bulb 1 Type:

Bulb Quantity: 2
Input Voltage: 12VAC
Wattage: 10
Power Supply Type: Transformer
Power Supply Location: Remote (Sold Separately)
Dimming Type: Non-

#### Installation

Installation: Licensed electrician required

### Shipping

Carton 1 L x W x H: 11" X 20" X 8"

Carton 1 Gross Weight: 7 LBS

#### **Shade**

Shade 1 Material: Diecast Aluminum

### **Available Finishes**

Available Finishes: Textured Bronze (.72), Textured Gray (.74)

# **General Listings**

Features: Wet Rated
Certification: C-ETL-US
Color/Finish: Textured
Gray (.74)
Dark Sky Friendly: Y