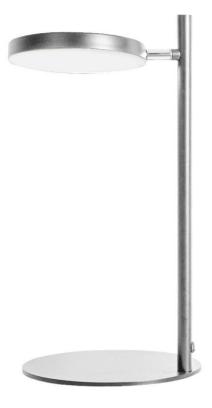

## FIA-1512LEDT-SC - 12W LED Table Lamp, SC

(Delivered)

No. of Bulbs Height 15 Width/Length 7 **LED Compatible** Integrated LED Depth 7.5 **Total Wattage** 12 2 Weight **Body Material** Metal **Second Material** Acrylic Finish/Color Satin Chrome Second Finish/Color White Type of Finish Electoplated **Bulb 1 Amount** 1 **Rated For** Damp Location **Bulb 1 Base Type** LED Voltage 120V **Bulb 1 Max Watt.** 12 **Bulb 1 Included** cUL or equivalent Yes **Approval Bulb 1 Lumens** 840(Initial) 588(Delivered) Warranty 3 Year Limited **Bulb 1 CRI** 80+ **Instal Position** Table