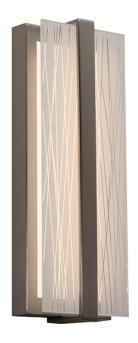

### **Features**

Modern design featuring a satin nickel backplate and decorative band. Clear glass diffuser with printed pattern. Mounts standard to junction box (not included).

# **Finish**

Satin nickel finish.

# **Diffuser**

Clear glass diffuser with printed pattern.