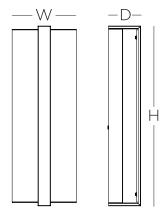

# Ordering Information:

|                   |     | Source |       |     |    |        |
|-------------------|-----|--------|-------|-----|----|--------|
|                   |     | Lumens |       |     |    |        |
| GLYS140512L30D1SN | 15W | 1200   | 3000K | 14" | 5" | 2-1/2" |