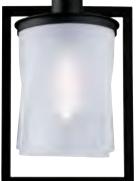

| 9"    | 9 1/2"         | 3"       |                                                          |                                                           |                                      |
|                                          | blate 6" sq<br>of fixture t |       | ooint of junct | ion box. |                                                          |                                                           |                                      |

Wet Location, Outdoor Rated and UL/ETL Listed

DISCLAIMER:

Norwell Lighting and its companies, ILEX Architectural Lighting and Custom Metalcraft reserve the right to change specifications related to its product at anytime. USA Made indicates product is manufactured in East Taunton, Massachusetts facility. Phone: 508-823-1751



Small Sconce 1195-MB-FR



Large Sconce 1196-MB-FR

REV-4-2020