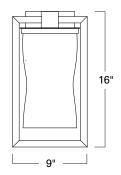

## 1195 Small Sconce

1196 Large Sconce

1195 -1196 Top View

| Product Name / Model / Dimensions        |                             |       |                |          | Finish Options                                           | Glass                                                     | Lamping Options                      |
|------------------------------------------|-----------------------------|-------|----------------|----------|----------------------------------------------------------|-----------------------------------------------------------|--------------------------------------|
| Drape Small - 1195<br>Drape Large - 1196 |                             |       |                |          | Standard Standard<br>Matte Black / MB Frosted Glass / FR | Standard<br>Incandescent                                  |                                      |
|                                          | Height                      | Width | Projection     | TTO*     | -                                                        |                                                           | (1) 60 Watt<br>Medium Base<br>Edison |
| 1195                                     | 13"                         | 9"    | 9 1/2"         | 3"       |                                                          | 1195 Size: 9 H X 6 1/2 W<br>1196 Size: 12 1/4 H X 6 1/2 W |                                      |
| 1196                                     | 16"                         | 9"    | 9 1/2"         | 3"       |                                                          |                                                           |                                      |
|                                          | blate 6" sq<br>of fixture t |       | ooint of junct | ion box. |                                                          |                                                           |                                      |