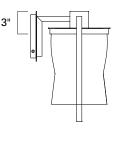

## 1195 Small Sconce

1196 Large Sconce

1195 -1196 Top View

| Product Name / Model / Dimensions        |                             |       |                |          | Finish Options                                           | Glass                                                     | Lamping Options                      |
|------------------------------------------|-----------------------------|-------|----------------|----------|----------------------------------------------------------|-----------------------------------------------------------|--------------------------------------|
| Drape Small - 1195<br>Drape Large - 1196 |                             |       |                |          | Standard Standard<br>Matte Black / MB Frosted Glass / FR | Standard<br>Incandescent                                  |                                      |
|                                          | Height                      | Width | Projection     | TTO*     | -                                                        |                                                           | (1) 60 Watt<br>Medium Base<br>Edison |
| 1195                                     | 13"                         | 9"    | 9 1/2"         | 3"       |                                                          | 1195 Size: 9 H X 6 1/2 W<br>1196 Size: 12 1/4 H X 6 1/2 W |                                      |
| 1196                                     | 16"                         | 9"    | 9 1/2"         | 3"       |                                                          |                                                           |                                      |
|                                          | blate 6" sq<br>of fixture t |       | ooint of junct | ion box. |                                                          |                                                           |                                      |