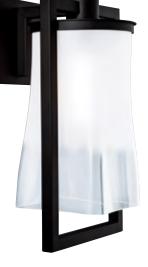

| 3"       |                                                          |                                                           |                                      |
|                                          | blate 6" sq<br>of fixture t |       | ooint of junct | ion box. |                                                          |                                                           |                                      |

Wet Location, Outdoor Rated and UL/ETL Listed

DISCLAIMER:

Norwell Lighting and its companies, ILEX Architectural Lighting and Custom Metalcraft reserve the right to change specifications related to its product at anytime. USA Made indicates product is manufactured in East Taunton, Massachusetts facility. Phone: 508-823-1751



Small Sconce 1195-MB-FR



Large Sconce 1196-MB-FR

REV-4-2020