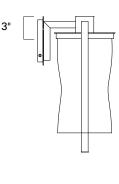

## 1195 Small Sconce

1196 Large Sconce

1195 -1196 Top View

| Product Name / Model / Dimensions        |                             |       |                |          | Finish Options                                           | Glass                                                     | Lamping Options                      |
|------------------------------------------|-----------------------------|-------|----------------|----------|----------------------------------------------------------|-----------------------------------------------------------|--------------------------------------|
| Drape Small - 1195<br>Drape Large - 1196 |                             |       |                |          | Standard Standard<br>Matte Black / MB Frosted Glass / FR | Standard<br>Incandescent                                  |                                      |
|                                          | Height                      | Width | Projection     | TTO*     | -                                                        |                                                           | (1) 60 Watt<br>Medium Base<br>Edison |
| 1195                                     | 13"                         | 9"    | 9 1/2"         | 3"       |                                                          | 1195 Size: 9 H X 6 1/2 W<br>1196 Size: 12 1/4 H X 6 1/2 W |                                      |
| 1196                                     | 16"                         | 9"    | 9 1/2"         | 3"       |                                                          |                                                           |                                      |
|                                          | blate 6" sq<br>of fixture t |       | ooint of junct | ion box. |                                                          |                                                           |                                      |