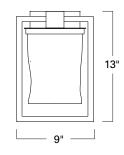

## 1195 Small Sconce

1196 Large Sconce

1195 -1196 Top View

| Product Name / Model / Dimensions        |                             |       |                |          | Finish Options                                           | Glass                                                     | Lamping Options                      |
|------------------------------------------|-----------------------------|-------|----------------|----------|----------------------------------------------------------|-----------------------------------------------------------|--------------------------------------|
| Drape Small - 1195<br>Drape Large - 1196 |                             |       |                |          | Standard Standard<br>Matte Black / MB Frosted Glass / FR | Standard<br>Incandescent                                  |                                      |
|                                          | Height                      | Width | Projection     | TTO*     | -                                                        |                                                           | (1) 60 Watt<br>Medium Base<br>Edison |
| 1195                                     | 13"                         | 9"    | 9 1/2"         | 3"       |                                                          | 1195 Size: 9 H X 6 1/2 W<br>1196 Size: 12 1/4 H X 6 1/2 W |                                      |
| 1196                                     | 16"                         | 9"    | 9 1/2"         | 3"       |                                                          |                                                           |                                      |
|                                          | blate 6" sq<br>of fixture t |       | ooint of junct | ion box. |                                                          |                                                           |                                      |