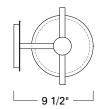

## 1195 Small Sconce

1196 Large Sconce

1195 -1196 Top View

| Product Name / Model / Dimensions        |                             |       |                |          | Finish Options                                           | Glass                                                     | Lamping Options                      |
|------------------------------------------|-----------------------------|-------|----------------|----------|----------------------------------------------------------|-----------------------------------------------------------|--------------------------------------|
| Drape Small - 1195<br>Drape Large - 1196 |                             |       |                |          | Standard Standard<br>Matte Black / MB Frosted Glass / FR | Standard<br>Incandescent                                  |                                      |
|                                          | Height                      | Width | Projection     | TTO*     | -                                                        |                                                           | (1) 60 Watt<br>Medium Base<br>Edison |
| 1195                                     | 13"                         | 9"    | 9 1/2"         | 3"       |                                                          | 1195 Size: 9 H X 6 1/2 W<br>1196 Size: 12 1/4 H X 6 1/2 W |                                      |
| 1196                                     | 16"                         | 9"    | 9 1/2"         | 3"       |                                                          |                                                           |                                      |
|                                          | blate 6" sq<br>of fixture t |       | ooint of junct | ion box. |                                                          |                                                           |                                      |