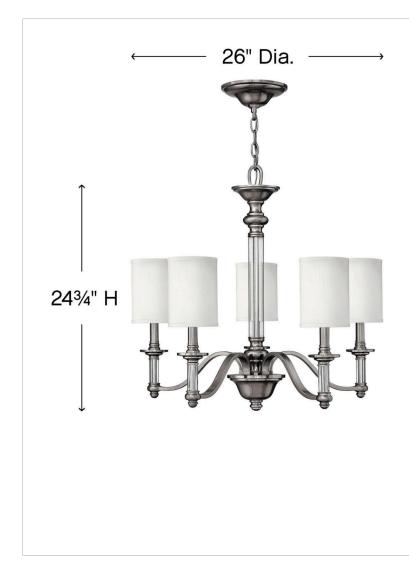

### 4795BN

MEDIUM SINGLE TIER

Sussex offers traditional charm with an edge of modern luxury. The Brushed Nickel finish, white fabric hardback shade, clear glass columns and candles adds to its sophistication.

#### DIMENSIONS

| WIDTH:  | 26"   |
|---------|-------|
| HEIGHT: | 24.8" |
| WEIGHT: | 11lb  |