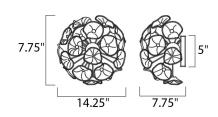

# **MEASUREMENTS**

DIMENSION : 14.25" W x 7.5" H x 7.5" Ext

MAX OAH : 5" W x 5" H CANOPY : 5" W x 5" H HANGING WEIGHT : 8.82 lb