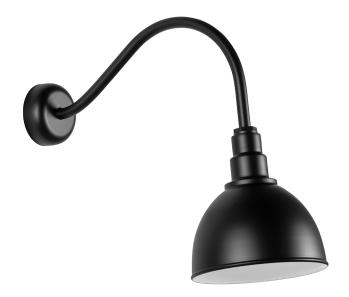

# **VENTURA**

RD12MMB-3-3LL23MB

Taking cues from industrial design, Ventura is an oversized factory-style light with a deep reflector. Available as a wall-mount with a graceful gooseneck arm, or a pendant with a coordinating cord, this pared-down fixture is designed to direct light downwards in a powerful beam. Completed by a sleek Black Matte finish, it perfectly suits modern interiors.

### **DIMENSIONS**

Height 24.50"

Width/Diameter 11.63"

Length 28.81"

Minimum Height "

Maximum Height "

Canopy/Backplate "

Hanging Type