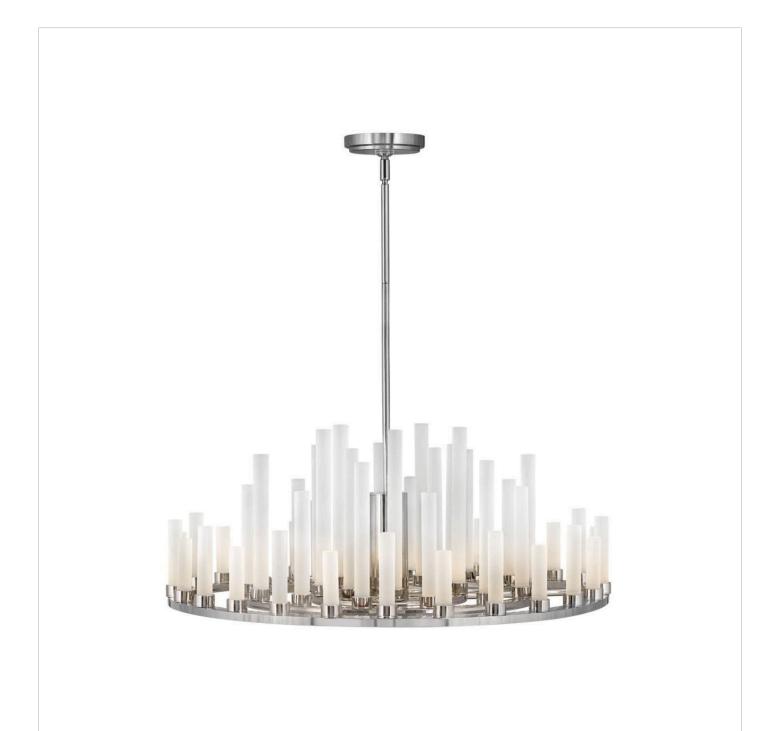

## FR46106PNI

This stunning silhouette suggests rows of candles burning at different rates as in days of old, yet Trinity is modern in every aspect. Each frosted glass column is evenly lit with integrated LED, producing multiple points of light in undulating fashion along the Polished Nickel or Heritage Brass frame. The effect is breathtaking, unexpected and completely spectacular.

FINISH: Polished Nickel\*

GLASS: Frosted WIDTH: 27.3" HEIGHT: 10.8" DEPTH: 0

**LIGHT SOURCE**: Integrated LED **WATTAGE**: 50-1w LED \*Included

HINKLEY 33000 Pin Oak Parkway Avon Lake, OH 44012 **PHONE: (440) 653-5500** Toll Free: 1 (800) 446-5539 hinkley.com