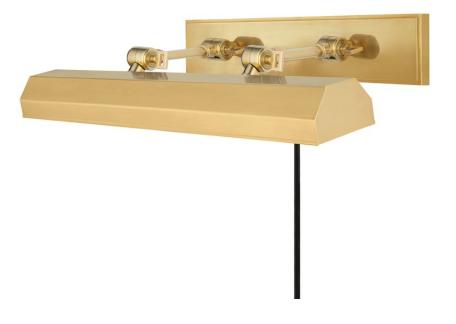

# **WOODBURY**

7023-AGB

Woodbury's faceted shade adds a subtle geometric touch to your space. Hinged arms with turning keys allow you to fine-tune the fixture's wall-washing array of accent light. Woodbury is equipped with a standard cord and in-line switch, making special wiring unnecessary. Made of cast-brass, Woodbury is built to last.

# **DIMENSIONS**

Height 6.00"

Width/Diameter 23.00"

Minimum Height 9.50"

Maximum Height 11.75"

Canopy/Backplate 0.00"

Hanging Type

Weight 6.00lb