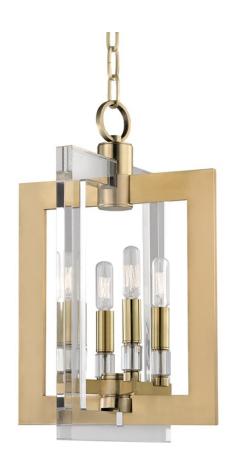

# WELLINGTON

9312-AGB

A brilliant mix of materials, Wellington's sleek planes evoke a modernist sense of glamour. Cast metals mingled with gleaming acrylics to sophisticated effect. Our devotion to design unity shows in detailed candle sleeves, topping the mixed material motif with exposed-filament incandescent bulbs.

# **FINISHES**

Aged Brass (AGB) Polished Nickel (PN)

# **DIMENSIONS**

Height 18.75"

Width/Diameter 12.00"

Minimum Height 19.75"

Maximum Height 72.75"

Canopy/Backplate 5.50"

Hanging Type

Weight 8.00lb