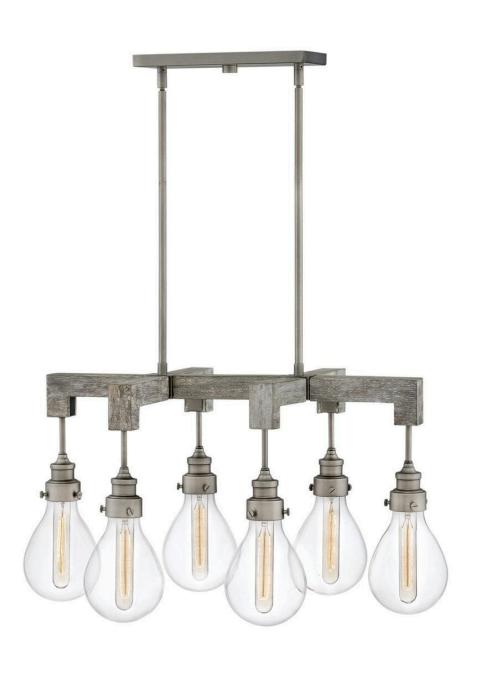

## DENTON

## MEDIUM SIX LIGHT LINEAR

## 3268PW

Vintage warmth meets modern minimalism in the Denton collection. Offering a range of refined designs to choose from, Denton integrates industrial finishes with rustic wood accents. An over-scaled classic glass form pairs with T-style lamping to deliver a fresh take on modern-farmhouse style.

FINISH: Pewter GLASS: Clear WIDTH: 29.8" HEIGHT: 16.3" LIGHT SOURCE: LED Lamp, Socket WATTAGE: 6-8w Med. LED, 60w Equiv. or 6-60w Med.