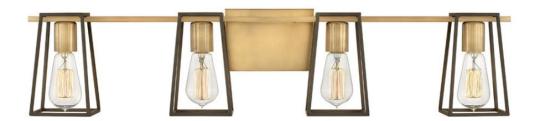

## 5164HB

The vintage industrial open cage silhouette offers a glimpse of the workhorse mentality of Filmore, but the dual finish on bar, backplate and fitter ensures that effortless style reigns supreme. Offered in two dual finish combinations, Chrome with Satin Black and Oil Rubbed Bronze with Heritage Brass, Filmore adds no-nonsense function and a minimalist spirit to any space.

FINISH: Heritage Brass WIDTH: 33.5" HEIGHT: 7.5" DEPTH: 0 LIGHT SOURCE: Socketed WATTAGE: 4-14w Med. LED, 100w Equiv.

HINKLEY 33000 Pin Oak Parkway Avon Lake, OH 44012 PHONE: (440) 653-5500 Toll Free: 1 (800) 446-5539 hinkley.com