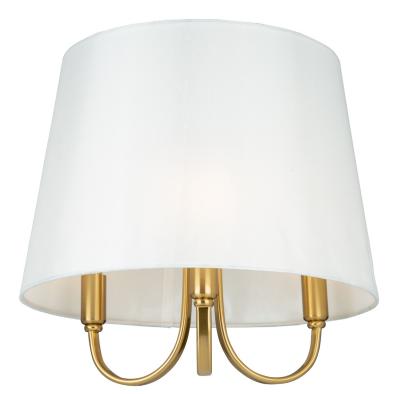

## Rhythm 3 Light Semi-Flush Mount **Brushed Gold**

From the S&C design firm, with strict direction from Steven Sabados, the Rhythm Collection features a traditional type frame with flat tubular arms. The frame is finished in rich plated brushed gold and complimented with linen hardback white shades.

| ORDERING             |                           | PACKAGING DIMENSIONS |            |                    |         |  |
|----------------------|---------------------------|----------------------|------------|--------------------|---------|--|
| Model: SC13334BG     |                           | Weight               | Length     | Width              | Height  |  |
| Collection: Rhythm   |                           | 4.8 lbs              | 17"        | 17"                | 12"     |  |
| Finish: Brushed Gold |                           |                      |            |                    |         |  |
| BULBS                |                           | PRODUCT              | DIMENSIONS |                    |         |  |
| Bulbs Included       | No                        | Weight               |            | 4.3 lbs            | 4.3 lbs |  |
| Bulb Quantity        | 3                         | Length               |            | 15.7"              | 15.7"   |  |
| Wattage              | 180                       | Width                |            | 15.7"              | 15.7"   |  |
| Dimmable             | Yes                       | Height               |            | 14.2"              | 14.2"   |  |
| Socket Base Type     | E12                       | Overall Height       |            |                    |         |  |
| Lumens (LED)         |                           | Ext.                 |            |                    |         |  |
| CRI (LED)            |                           | Chain                |            |                    |         |  |
| Kelvin (LED)         |                           | Rods                 |            |                    |         |  |
| OTHER                |                           | Cord Length          |            |                    |         |  |
| UPC                  | 778350019569              | Wire Length          |            | 94.5"              | 94.5"   |  |
| Material             | Steel                     | Canopy / Back Plate  |            | 5" L x 1" D x 5" H |         |  |
| Listing Approval     | Indoor/Dry                | Sloped Ceiling       |            | Yes                |         |  |
| Safety Rating        | ETL                       |                      |            |                    |         |  |
| Warranty             | Limited Lifetime Warranty |                      |            |                    |         |  |