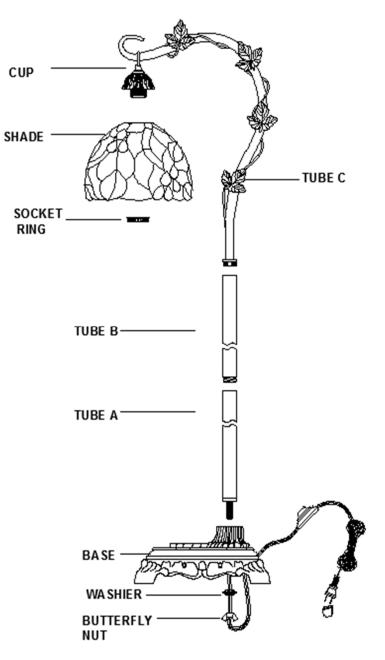

## ASSEMBLY INSTRUCTIONS ITEM NO: BO-2754FL

- 1. CAREFULLY UNPACK AND PLACE ALL PARTS ON A SMOOTH SURFACE AND LAY THEM UP AS PER THE SKETCH.
- 2. SCREW TUBE B INTO TUBE C, SCREW TUBE A INTO TUBE B,INSERT TUBE A INTO BASE,SECURE THE LAMP BODY AND BASE TOGETHER WITH WASHIER AND BUTTERFLY NUT,PULL EXTRA CORD OUT FROM THE BOTTOM OF BASE.
- 3. INSERT SHADE INTO THE CUP ON THE TUBE C,SECURE THE SHADE WITH SOCKET RING.
- 4. SCREW BULB INTO THE SOCKET, INSERT THE POWER PLUG INTO PLUG SEAT TO USE