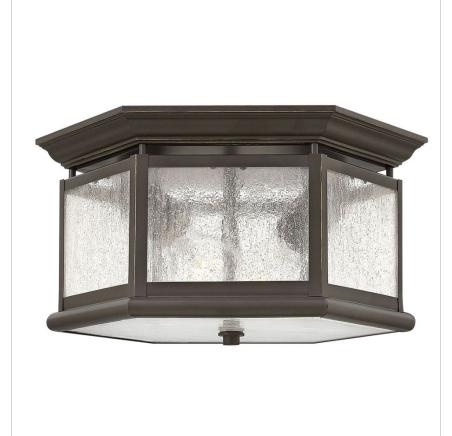

## MEDIUM FLUSH MOUNT

Edgewater's classic design features durable cast aluminum and brass construction in a rich Black finish with clear seedy glass.

| DETAILS   |                                           |
|-----------|-------------------------------------------|
| FINISH:   | Oil Rubbed Bronze                         |
| MATERIAL: | Aluminum                                  |
| GLASS:    | Clear Seedy                               |
| DIMMABLE: | YES, WITH DIMMABLE<br>LAMP (NOT INCLUDED) |

## **PRODUCT DETAILS:**

- Suitable for use in damp locations as defined by NEC and CEC. Meets
  United States UL Underwriters Laboratories & CSA Canadian Standards
  Association Product Safety Standards.
- Our Estate Collections boast a breadth of fixtures defined by coordinating composition, enduring architecture, and time-honored craftsmanship, designed to meet the needs of expansive properties with extended outdoor living spaces. From the entrance of your driveway to the depths of your backyard, these collections provide cohesive design for stately exteriors.
- 2-year finish warranty
- · Classic lines and heritage details complement traditional architecture