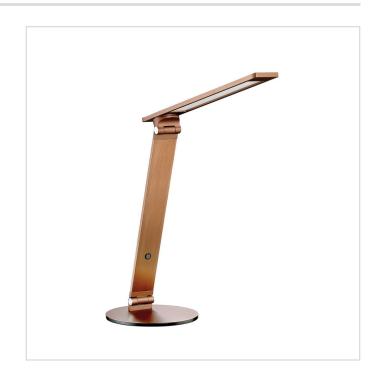

## **JEXX Russet Bronze Desk Lamp**

Model No. PTL5002-RB

JEXX LED Desk Lamp in a Russet Bronze finish

•2 vertical adjustment points featuring 180° horizontal swivel head

•3-way Touch Dimmer

•Height: 16"

•Head length: 14"

•Base dia.: 7"

•5 year warranty

Finish: Brass or Bronze, Russet Bronze

**Style:** Desk or Task

| Υ | Ol | ır |  | tai |  |
|---|----|----|--|-----|--|
|   |    |    |  |     |  |

Project: Fixture Type/Qty.:

## JEXX Russet Bronze Desk Lamp

Model No. PTL5002-RB

## JEXX Russet Bronze Desk Lamp