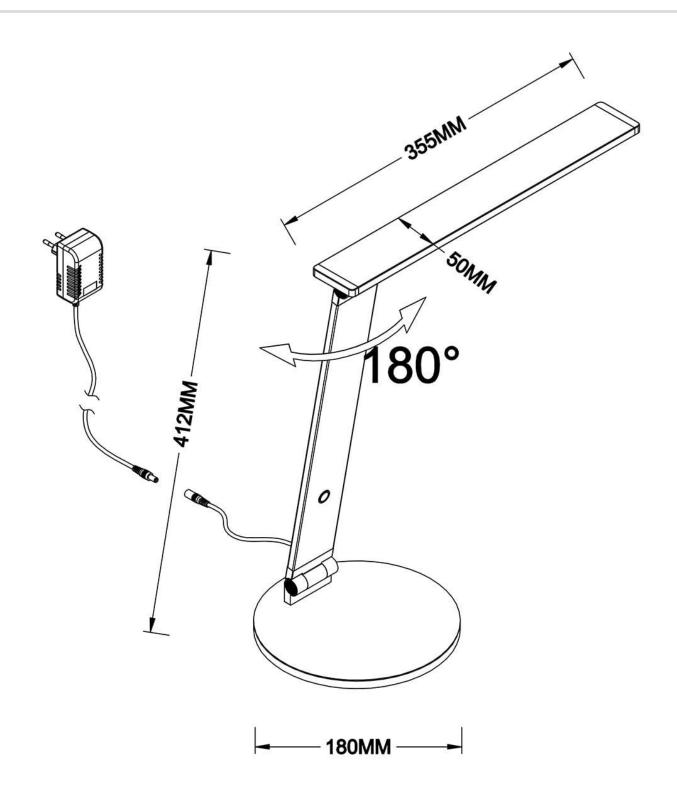

## **JEXX Russet Bronze Desk Lamp**

Model No. PTL5002-RB

JEXX LED Desk Lamp in a Russet Bronze finish

•2 vertical adjustment points featuring 180° horizontal swivel head

•3-way Touch Dimmer

•Height: 16"

•Head length: 14"

•Base dia.: 7"

•5 year warranty

Finish: Brass or Bronze, Russet Bronze

**Style:** Desk or Task

| Υ | Ol | ır |  | tai |  |
|---|----|----|--|-----|--|
|   |    |    |  |     |  |

Project: Fixture Type/Qty.:

## **Product Specifications**

**OAH (in.):** 16

Overall Width (in.): 7

**Depth (in.):** 14

**Bulb type:** Integrated LED

Bulb wattage (watts):

**Number of Bulbs:** 

**Bulb included:** 