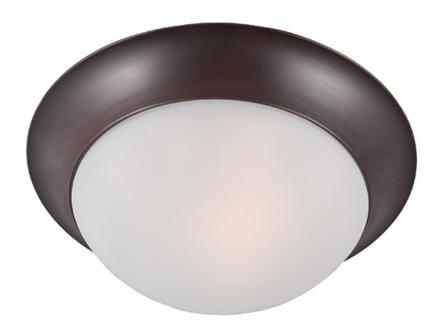

## PRODUCT DESCRIPTION

Maxim Lighting's commitment to both the residential lighting and the home building industries will assure you a product line focused on your lighting needs. With Maxim Lighting you will find quality product that is well designed, well priced and readily available.

#### LAMPING

INPUT VOLTAGE : 120V **LUMENS** : 0 Rated

**BULB** : 2 x 60W Incandescent E26 Medium , 120W Total

BULB INCLUDED : (Not Included)

DIMMABLE : Yes

# **GLASS**

Frosted FT

# MATERIAL

Glass, Steel

# **RATINGS**

Damp Location