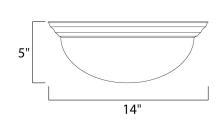

Job Type:



## PRODUCT DESCRIPTION

Maxim Lighting's commitment to both the residential lighting and the home building industries will assure you a product line focused on your lighting needs. With Maxim Lighting you will find quality product that is well designed, well priced and readily available.



## **MEASUREMENTS**

DIMENSION : 14" W x 5" H HANGING WEIGHT : 4.41 lb

#### LAMPING

INPUT VOLTAGE : 120V **LUMENS** : 0 Rated

**BULB** : 2 x 60W Incandescent E26 Medium , 120W Total

BULB INCLUDED : (Not Included)

DIMMABLE : Yes

### **FINISHES OPTION**



# **GLASS**

Frosted FT

# MATERIAL

Glass, Steel

# **RATINGS**

Damp Location







#### **ADDITIONAL**

RATED LIFE 2500 Hours OPERATING TEMPERATURE: -20°C (-4°F), 40°C (104°F)

Always consult a qualified electrician before installing any lighting product.



# WESTERN DISTRIBUTION CENTER (HEADQUARTER)

253 NORTH VINELAND AVE I CITY OF INDUSTRY, CA 91746

# **EASTERN DISTRIBUTION CENTER**

4200 SHIRLEY DR. I ATLANTA, GA 30336

P. 626.956.4200 | F. 626.956.4225 | maximlighting.com