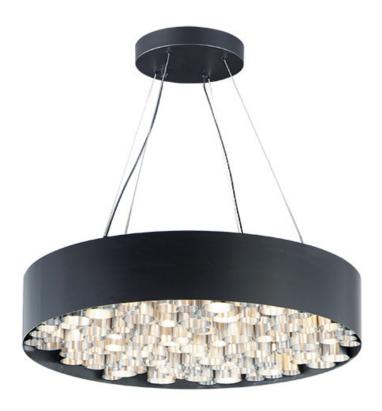

### PRODUCT DESCRIPTION

Drums of Black conceal various size Brushed Aluminum tubes which are specially treated to create visual stimulation as the LED light passes through. This exclusive design produces incredible light without glare which adds to the glamor of this unique design.

#### **MEASUREMENTS**

DIMENSION : 30" L x 30" W x 6.75" H

MAX OAH : 129" OAH

CANOPY : 9.5" W x 1.75" H x 9.5" L

HANGING WEIGHT : 55.12 lb

#### **FINISHES OPTION**

Black / Brushed Aluminum