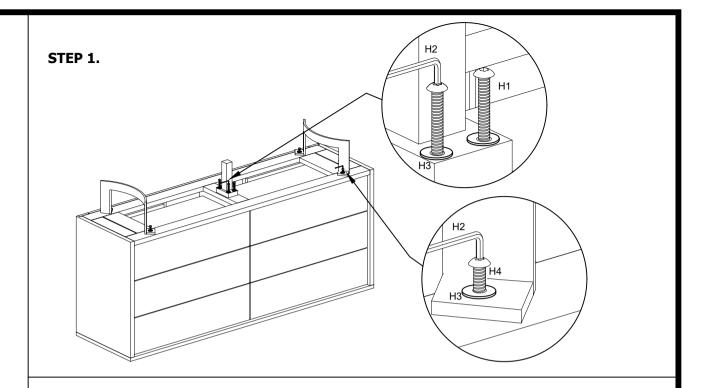

UR PURCHASE!

## PARTS AND HARDWARE.

### **PARTS LIST**

| NO. | DESCRIPTION | IMAGE | Q'TY |
|-----|-------------|-------|------|
| P1  | STRUCTURE   |       | 1    |
| P2  | METAL LEG   | Z     | 2    |
| P3  | CENTRAL LEG |       | 1    |

#### **HARDWARES LIST**

| NO. | DESCRIPTION         | IMAGE | Q'TY |
|-----|---------------------|-------|------|
| H1  | ALLEN BOLT- 6x30 mm |       | 4    |
| H2  | ALLEN KEY           |       | 1    |
| НЗ  | WASHER              | 0     | 8    |
| H4  | ALLEN BOLT- 6x20 mm |       | 4    |

### NOTES.

Thank you for purchasing this quality product! Be sure to check all packing material carefully for small part that may have come loose inside the carton during shipping.

**CAUTION**: The item is heavy, assembly should be performed by two people.