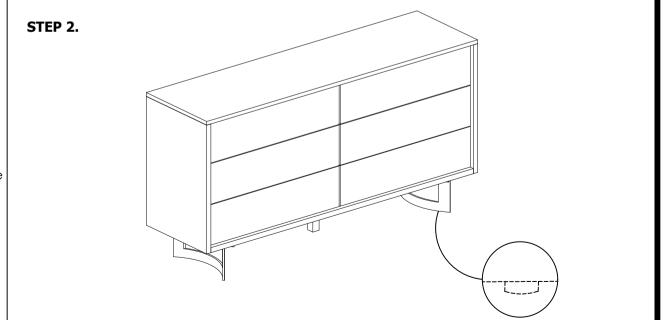

PURCHASE!

## PARTS AND HARDWARE.

### **PARTS LIST**

| NO. | DESCRIPTION | IMAGE | Q'TY |
|-----|-------------|-------|------|
| P1  | STRUCTURE   |       | 1    |
| P2  | METAL LEG   | Z     | 2    |
| P3  | CENTRAL LEG |       | 1    |

#### **HARDWARES LIST**

| NO. | DESCRIPTION         | IMAGE | Q'TY |
|-----|---------------------|-------|------|
| H1  | ALLEN BOLT- 6x30 mm |       | 4    |
| H2  | ALLEN KEY           |       | 1    |
| НЗ  | WASHER              | 0     | 8    |
| H4  | ALLEN BOLT- 6x20 mm |       | 4    |

### NOTES.

Thank you for purchasing this quality product! Be sure to check all packing material carefully for small part that may have come loose inside the carton during shipping.

**CAUTION**: The item is heavy, assembly should be performed by two people.