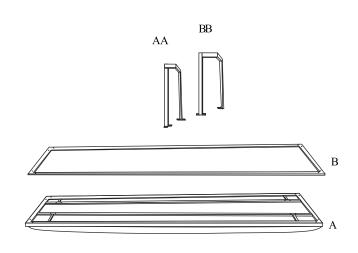

Do not destroy any of the packing until you are certain that you have all the necessary parts for the assembly.

| ITEM | Description      | Qty |
|------|------------------|-----|
| A    | Bench Top        | 01  |
| В    | Leg Support Pipe | 01  |
| AA   | Legs             | 02  |
| BB   | Legs             | 02  |