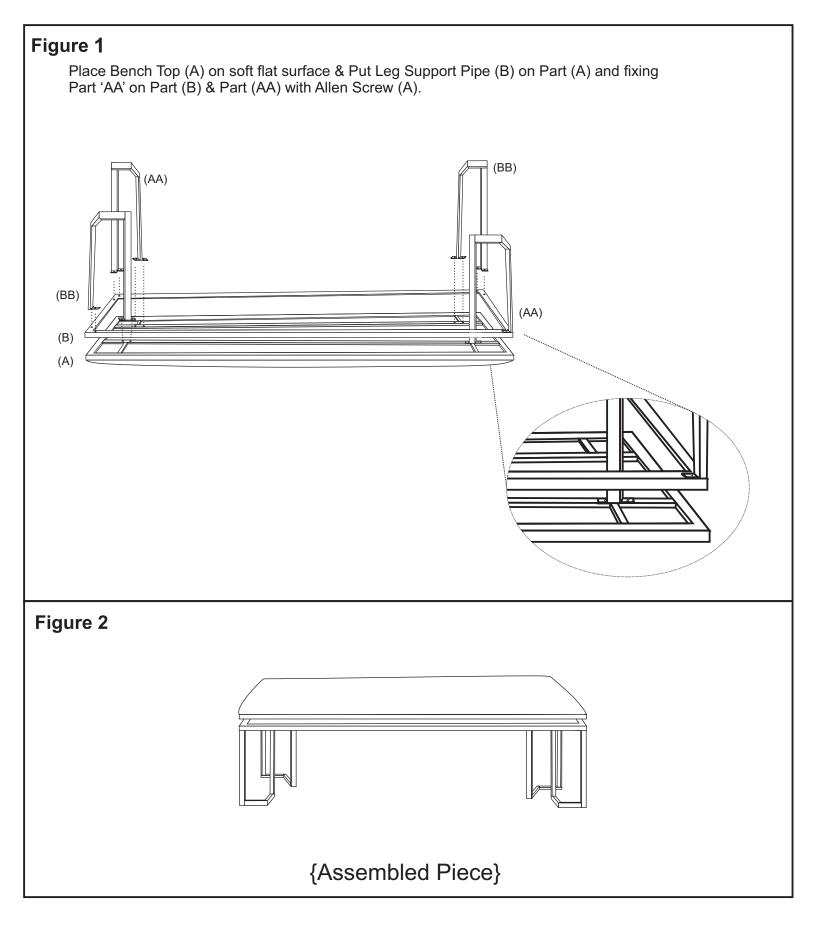

Do not destroy any of the packing until you are certain that you have all the necessary parts for the assembly.

| ITEM | Description      | Qty |
|------|------------------|-----|
| A    | Bench Top        | 01  |
| В    | Leg Support Pipe | 01  |
| AA   | Legs             | 02  |
| BB   | Legs             | 02  |

## **CARE & MAINTENANCE**

To maintain the appearance of your unit, clean regular dusting with a soft cloth will be adequate. For grime stains, wipe with a damp cloth and mild detergent.

| Sr. No. | Description       | Qty |
|---------|-------------------|-----|
| A       | Allen Bolt (16x8) | 16  |
| В       | Allen-Key         | 01  |