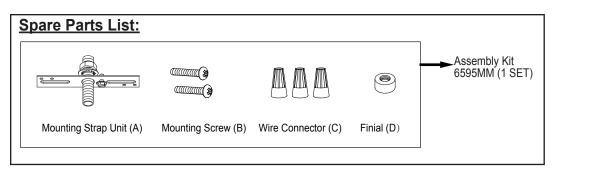

r source.
- Connect the neutral wire (white insulation) from the fixture to the white wire from the power source.
- Attach the fixture ground wire (bare wire) to the mounting strap unit (A) with the green ground screw, then depending on local code, connect it to the house ground wire with the wire connector (C).
- Carefully put all of the wires back into the outlet box.
- 3. Attach the ceiling plate to the mounting strap unit (A) by aligning and inserting the threaded pipe from the mounting strap unit (A) into the center hole on the ceiling plate, then secure the ceiling plate with finial (D).

### Turn on the power at fuse or circuit box.

Note: Dimming range: 100% full illumination to 10% of full illumination.



#### The following parts are available for reorder if damaged or missing.





#### 5 Year Limited Warranty

Vaxcel warrants all of our products against defects in workmanship and finishes for one year following the date of shipment.

In addition:

- Any product with an integrated motion sensor, including all Dualux® and Instalux® products, is supported by a 5-year warranty for the functionality of the product.
- Any product with integrated LED modules is covered by a 5-year warranty on the LED functionality.

Exclusions: This warranty does not include the failure of products from extreme acts of nature; environmental conditions not suited for the products intended use; operation in temperatures outside of the range specified in the instruction manual; usage with improper power supply, power surges or dips. For coastal locations, some corrosion is considered norm