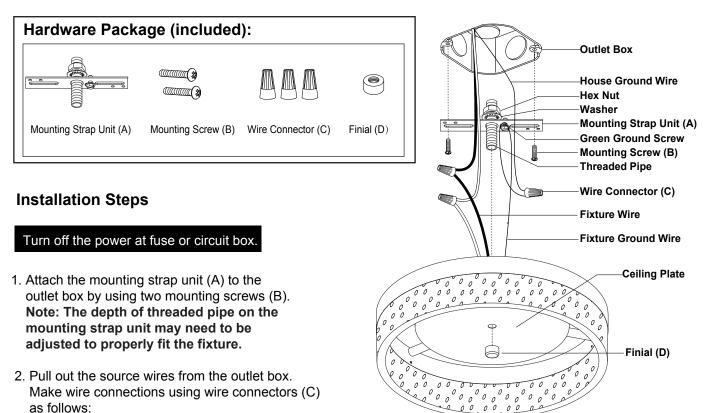

# ASSEMBLY AND INSTALLATION INSTRUCTIONS

#### NOTE: 1. Before installing, consult local electrical codes for wiring and grounding requirements. 2. Read and save these instructions.

- Connect the hot wire (black insulation) from the fixture to the black wire from the power source.
- Connect the neutral wire (white insulation) from the fixture to the white wire from the power source.
- Attach the fixture ground wire (bare wire) to the mounting strap unit (A) with the green ground screw, then depending on local code, connect it to the house ground wire with the wire connector (C).
- Carefully put all of the wires back into the outlet box.
- 3. Attach the ceiling plate to the mounting strap unit (A) by aligning and inserting the threaded pipe from the mounting strap unit (A) into the center hole on the ceiling plate, then secure the ceiling plate with finial (D).

### Turn on the power at fuse or circuit box.

Note: Dimming range: 100% full illumination to 10% of full illumination.