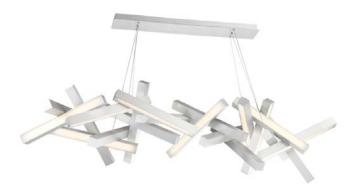

# CHAOS Chandeliers & Pendants

MODERN FORMS

PD-64872

#### PD-64872

| PRODUCT DESCRIPTION                                                                                                                 | SPECIFICATIONS                              |
|-------------------------------------------------------------------------------------------------------------------------------------|---------------------------------------------|
| Like piano keys falling through the air, Chaos freezes a moment in time with breathtaking elegance. Ultra-thin powered aircraft     | Construction: Aluminum                      |
| cables stabilize the suspension, holding everything in place with as                                                                | Light Source: High output LED               |
| little visual interference as possible, and each section of this sculptural form is equipped with consistent, highly efficient LEDs | Finish: Brushed Aluminum, Aged Brass, Black |
| for refined illumination throughout. Available in brushed aluminum, aged brass or black. Let chaos reign.                           | Standards: ETL & cETL listed                |