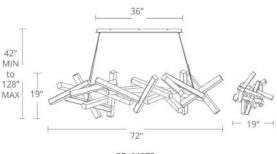

## **ORDER NUMBER**

| Model    |     | Wattage | Voltage   | LED Lumens | Delivered Lumens | Finish         |                                         |  |
|----------|-----|---------|-----------|------------|------------------|----------------|-----------------------------------------|--|
| PD-64872 | 72″ | 58W     | 120V-277V | 3859       | 3496             | AL<br>AB<br>BK | Brushed Aluminum<br>Aged Brass<br>Black |  |