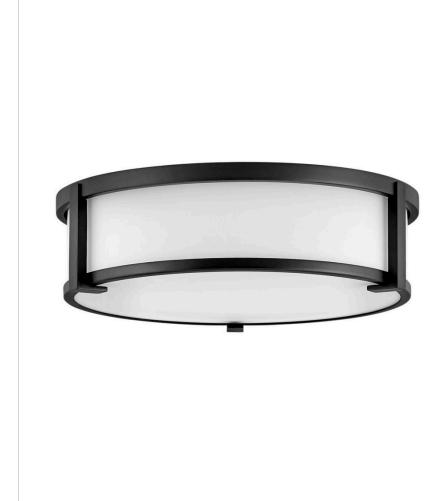

## LOWELL

## 3243BK

MEDIUM FLUSH MOUNT

Lowell is a transitional design with clean lines and a subtle mid-century modern overtone. Robust cast Lbracket details combine with a twist lock system to maintain a sleek appearance that fits any décor.

| DETAILS   |                                           |
|-----------|-------------------------------------------|
| FINISH:   | Black                                     |
| MATERIAL: | Steel                                     |
| GLASS:    | Etched Opal                               |
| DIMMABLE: | YES, WITH DIMMABLE<br>LAMP (NOT INCLUDED) |