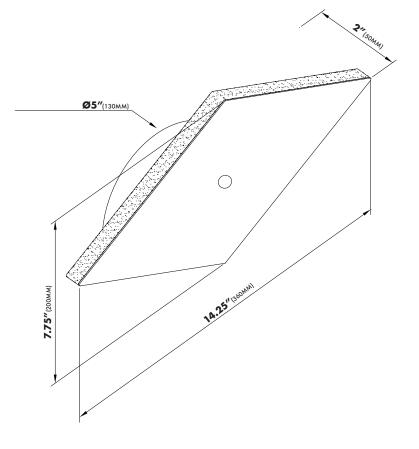

## MODEL#VSSW1114 **DIMENSIONS**

OVERALL: 14.25"x7.75"x2"(360MMx200MMx50MM)

THE MEASUREMENTS ARE ROUNDED TO THE NEAREST 1/4"