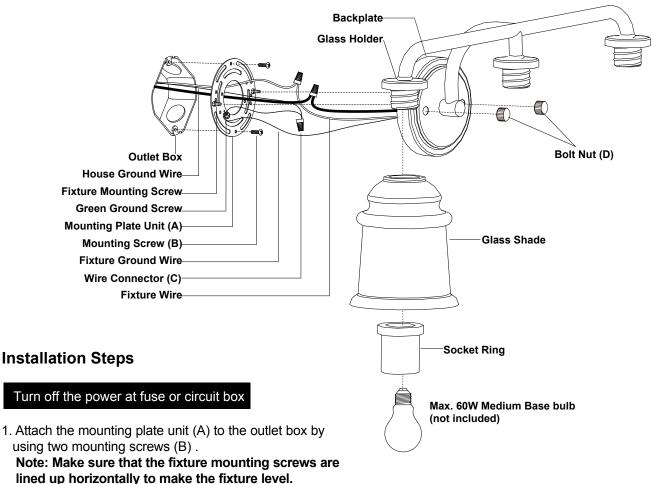

2. Read and save these instructions.

- 2. Pull out the source wires from the outlet box. Make wire connections using wire connectors (C) as follows:
  - ---Connect the hot wire (black insulation) from the fixture to the black wire from the power source.
  - ---Connect the neutral wire (white insulation) from the fixture to the white wire from the power source.
  - ---Attach the fixture ground wire (bare wire) to the mounting plate unit (A) with the green ground screw, and then connect it to the house ground wire with the wire connector (C). Carefully tuck all wires back into the outlet box.

- 3. Attach the backplate to the mounting plate unit (A) by inserting two fixture mounting screws, and then secure it with the two bolt nuts (D).
- 4. Attach the glass shades onto the glass holders and tighten them with the socket rings.
- 5. Install 3 x 60W Max. medium base bulbs (not included). Check relamping label at socket area or packaging for maximum wattage allowed.