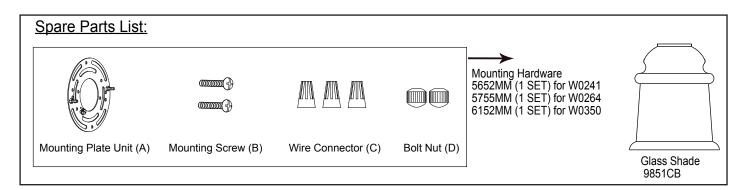

ion) from the fixture to the white wire from the power source.
  - ---Attach the fixture ground wire (bare wire) to the mounting plate unit (A) with the green ground screw, and then connect it to the house ground wire with the wire connector (C). Carefully tuck all wires back into the outlet box.



- 3. Attach the backplate to the mounting plate unit (A) by inserting two fixture mounting screws, and then secure it with the two bolt nuts (D).
- 4. Attach the glass shades onto the glass holders and tighten them with the socket rings.
- 5. Install 3 x 60W Max. medium base bulbs (not included). Check relamping label at socket area or packaging for maximum wattage allowed.

#### Turn on the power at fuse or circuit box

### The following parts are available for reorder if damaged or missing.





#### 1 Year Warranty

Vaxcel warrants all of our products against defects in workmanship and finishes for one year following the date of shipment.

Exclusions: This warranty does not include the failure of products from extreme acts of nature; environmental conditions not suited for the products intended use; operation in temperatures outside of the range specified in the instruction manual; usage with improper power supply, power surges or dips. For coastal locations, some corrosion is considered normal for the environment.

Vaxcel reserves the right to repair, replace or issue a credit for any properly installed product, provided it is returned per RMA instruction. This warranty is limited to the cost of the product only and does not extend to transportation, installation or replacem