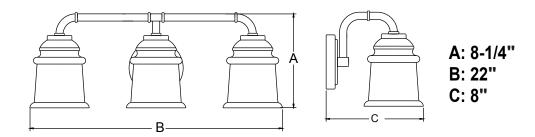

n) from the fixture to the white wire from the power source.
  - ---Attach the fixture ground wire (bare wire) to the mounting plate unit (A) with the green ground screw, and then connect it to the house ground wire with the wire connector (C). Carefully tuck all wires back into the outlet box.



- 3. Attach the backplate to the mounting plate unit (A) by inserting two fixture mounting screws, and then secure it with the two bolt nuts (D).
- 4. Attach the glass shades onto the glass holders and tighten them with the socket rings.
- 5. Install 3 x 60W Max. medium base bulbs (not included). Check relamping label at socket area or packaging for maximum wattage allowed.

#### Turn on the power at fuse or circuit box

### The following parts are available for reorder if damaged or missing.





#### 1 Year Warranty

Vaxcel warrants all of our products against defects in workmanship and finishes for one year following the date of shipment.

Exclusions: This warranty does not include the failure of products from extreme acts of nature; environmental conditions not suited for the products intended use; operation in temperatures outside of the range specified in the instruction manual; usage with improper power supply, power surges or dips. For coastal locations, some corrosion is considered normal for the environment.

Vaxcel reserves the right to repair, replace or issue a credit for any properly installed product, provided it is returned per RMA instruction. This warranty is limited to the cost of the product only and does not extend to transportation, installation or replacemen