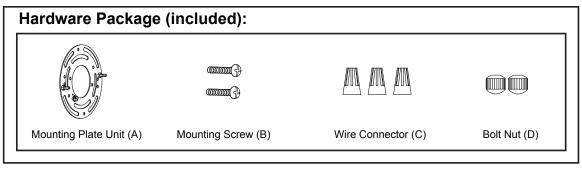

2. Read and save these instructions.

- 2. Pull out the source wires from the outlet box. Make wire connections using wire connectors (C) as follows:
  - ---Connect the hot wire (black insulation) from the fixture to the black wire from the power source.
  - ---Connect the neutral wire (white insulation) from the fixture to the white wire from the power source.
  - ---Attach the fixture ground wire (bare wire) to the mounting plate unit (A) with the green ground screw, and then connect it to the house ground wire with the wire connector (C). Carefully tuck all wires back into the outlet box.

- 3. Attach the backplate to the mounting plate unit (A) by inserting two fixture mounting screws, and then secure it with the two bolt nuts (D).
- 4. Attach the glass shades onto the glass holders and tighten them with the socket rings.
- 5. Install 3 x 60W Max. medium base bulbs (not included). Check relamping label at socket area or packaging for maximum wattage allowed.