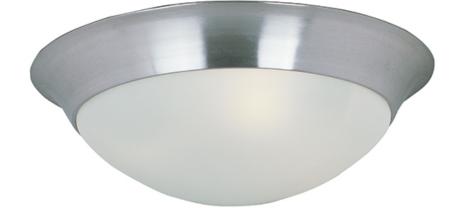

## MEASUREMENTS DIMENSION

DIMENSION : 14" W x 5" H HANGING WEIGHT : 4.41 lb

LAMPING

 INPUT VOLTAGE
 : 120V

 LUMENS
 : 0 Rated

 BULB
 : 2 x 60W Incandescent E26 Medium , 120W Total

 RULB INCLUDED
 : (Not Included)

## FINISHES OPTION

GLASS Frosted FT

MATERIAL Glass, Steel

RATINGS CETLus Damp Location

ADDITIONAL RATED LIFE 2500 Hours OPERATING TEMPERATURE: -20°C (-4°F), 40°C (104°F)

Always consult a qualified electrician before installing any lighting product.