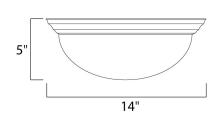

## MEASUREMENTS DIMENSION

DIMENSION : 14" W x 5" H HANGING WEIGHT : 4.41 lb

LAMPING

 INPUT VOLTAGE
 : 120V

 LUMENS
 : 0 Rated

 BULB
 : 2 x 60W Incandescent E26 Medium , 120W Total

 RULB INCLUDED
 : (Not Included)