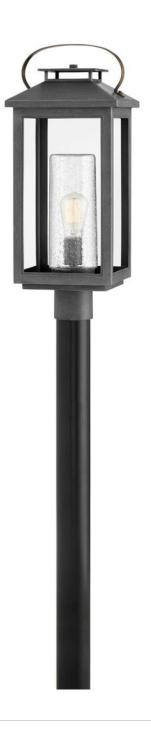

## **ATWATER**

MEDIUM POST OR PIER MOUNT LANTERN

## 1161AH

Classic and elegant, Atwater offers beauty and endurance. Constructed from a composite material and treated with an anti-fading agent, the updated coastal design incorporates elegant brass accents, handle, and an inner glass that creates a faux candle effect. The high performance finish is resistant to rust and corrosion with a 5-year warranty.

FINISH: Ash Bronze
GLASS: Clear Seedy

**WIDTH**: 9.5" **HEIGHT**: 23" **DEPTH**: 0

LIGHT SOURCE: Socketed

WATTAGE: 1-10w Med. LED, 100w Equiv.

HINKLEY 33000 Pin Oak Parkway Avon Lake, OH 44012 **PHONE: (440) 653-5500** Toll Free: 1 (800) 446-5539 hinkley.com