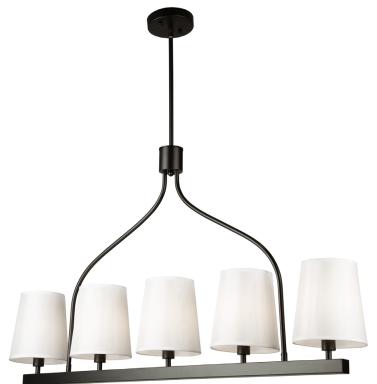

## Rhythm 5 Light Island Black

From the S&C design firm, with strict direction from Steven Sabados, the Rhythm Collection island lightfeatures a traditional type frame with flat tubular arms. The frame is finished in matte black and complimented with linen hardback white shades.

| ORDERING             |                           | PACKAGIN            | PACKAGING DIMENSIONS |                        |                 |  |
|----------------------|---------------------------|---------------------|----------------------|------------------------|-----------------|--|
| Model: SC13336BK     |                           | Weight              | Length               | Width                  | Height          |  |
| Collection: Rhythm   |                           | 9.9 lbs             | 38"                  | 7"                     | 24"             |  |
| Finish: Black        |                           |                     |                      |                        |                 |  |
| BULBS                |                           | PRODUCT DIMENSIONS  |                      |                        |                 |  |
| Bulbs Included       | No                        | Weight              | Weight               |                        | 7.1 lbs         |  |
| <b>Bulb Quantity</b> | 5                         | Length              | Length               |                        | 40.2"           |  |
| Wattage              | 300                       | Width               | Width                |                        | 6.3"            |  |
| Dimmable             | Yes                       | Height              | Height               |                        | 23.6"           |  |
| Socket Base Type     | E12                       | Overall Heig        | Overall Height       |                        |                 |  |
| Lumens (LED)         |                           | Ext.                |                      |                        |                 |  |
| CRI (LED)            |                           | Chain               |                      |                        |                 |  |
| Kelvin (LED)         |                           | Rods                | Rods                 |                        | 1 x 6", 3 x 12" |  |
| OTHER                |                           | Cord Length         | 1                    |                        |                 |  |
| UPC                  | 778350019613              | Wire Length         | Wire Length          |                        | 94.5"           |  |
| Material             | Steel                     | Canopy / Back Plate |                      | 7.1" L x 1" D x 4.3" H |                 |  |
| Listing Approval     | Indoor/Dry                | Sloped Ceiling      |                      | Yes                    |                 |  |
| Safety Rating        | ETL                       |                     |                      |                        |                 |  |
| Warranty             | Limited Lifetime Warranty |                     |                      |                        |                 |  |