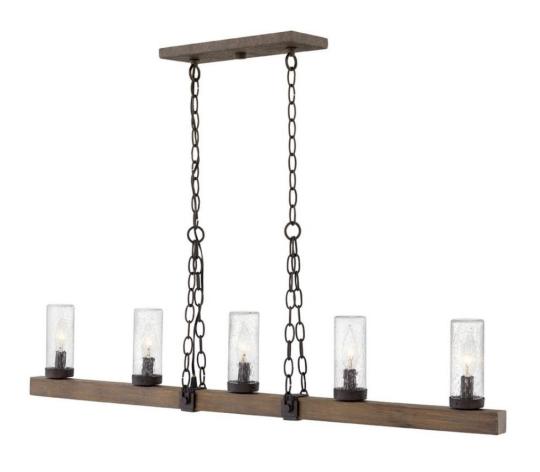

## 29205SQ-LL

The fresh, rustic design of the Sawyer collection will inject any outdoor living experience with the warm, cozy ambiance of an indoor setting. Constructed with Hinkley's own anti-corrosion coating, Sawyer ensures maximum resiliency and performance in the elements.

FINISH: Sequoia
GLASS: Clear Seedy

WIDTH: 42" HEIGHT: 7.8"

**DEPTH**: 3.5"

**LIGHT SOURCE**: LED Lamp Included **WATTAGE**: 5-5w Cand. LED \*Included

**HINKLEY** 33000 Pin Oak Parkway Avon Lake, OH 44012 **PHONE: (440) 653-5500** Toll Free: 1 (800) 446-5539 hinkley.com