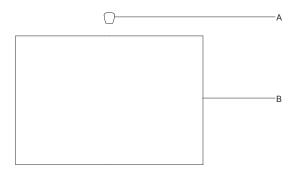

- 1. Carefully remove all parts from the box.
- 2. Install harp (C) onto the saddle (D).
- 3. Place shade (B) to the harp (C) and secure with finial (A).
- 4. Insert bulb (not included) into the socket.
- 5. Remove protective plug cover (E) from the plug.
- 6. Plug into a proper electrical outlet and test the fixture.
- 7. Installation is complete.