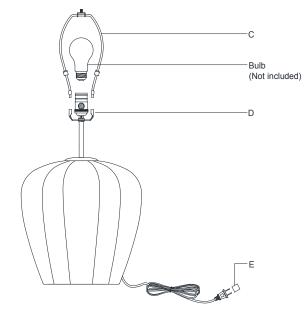

- 1. Carefully remove all parts from the box.
- 2. Install harp (C) onto the saddle (D).
- 3. Place shade (B) to the harp (C) and secure with finial (A).
- 4. Insert bulb (not included) into the socket.
- 5. Remove protective plug cover (E) from the plug.
- 6. Plug into a proper electrical outlet and test the fixture.
- 7. Installation is complete.