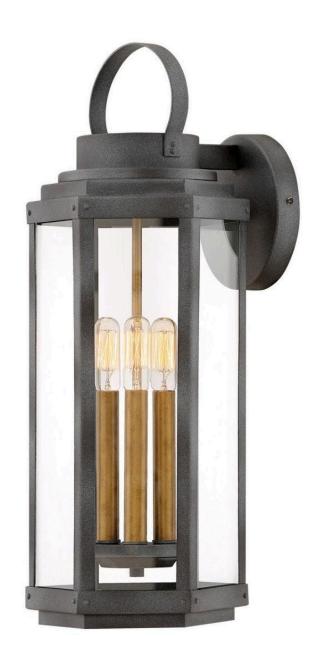

## **DANBURY**

LARGE WALL MOUNT LANTERN

## 2535DZ

A mixed metal composition and hexagonal shape ensure that Danbury is updated and on trend, even if the silhouette is unmistakably traditional. Heritage Brass accents draw the eye inside while the Aged Zinc cage and signature loop on top are reminicent of a classic lantern style. Clear glass easily makes a vintage filament bulb a focal point in the durable aluminum frame.

FINISH: Aged Zinc GLASS: Clear WIDTH: 8.5" HEIGHT: 22"

**DEPTH**: 0

LIGHT SOURCE: LED Lamp, Socket

WATTAGE: 3-5w Cand. LED, 60w Equiv. or 3-60w Cand.

**PHONE: (440) 653-5500**Toll Free: 1 (800) 446-5539

hinkley.com