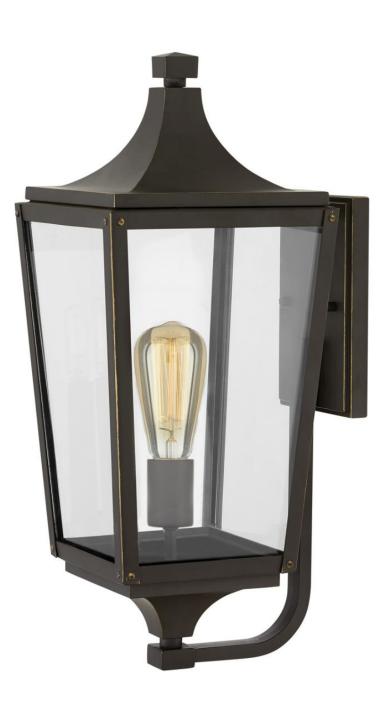

## JAYMES

## MEDIUM WALL MOUNT LANTERN

## 1294OZ

Jaymes features an updated traditional silhouette in an Oil Rubbed Bronze finish that is both modern and elegant. Constructed of die-cast aluminum, the rivet details, cast finials and sweeping roof signify a new classic in lantern design. Ideal for vintage filament bulbs for a timeless appearance.

## FINISH: Oil Rubbed Bronze GLASS: Clear WIDTH: 7.8" HEIGHT: 19.5" DEPTH: 0 LIGHT SOURCE: Socketed WATTAGE: 1-12w Med. LED, 100W Equiv.

HINKLEY

HINKLEY 33000 Pin Oak Parkway Avon Lake, OH 44012 PHONE: (440) 653-5500 Toll Free: 1 (800) 446-5539 hinkley.com