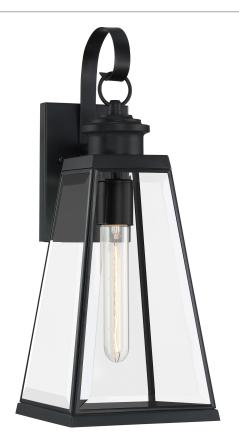

#### PAX8407MBK

Paxton Outdoor Lantern Matte Black

### **DETAILS**

Material: Steel

Glass/Shade Description: Clear Beveled

Glass