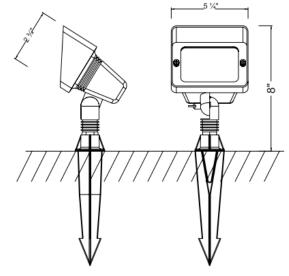

## C048 outdoor landscape lighting flood light





## **PRODUCT DESCRIPTION**

Die Casting brass floodlight includes spike and 3' of wire.

SPECIFICATIONS:

Material: Die-Casting Brass Lead wire: 3' SPT-1W 18A Glass or Lens: Square Frosted Glass Light source(not included): G4 Bulb Maximum Lamp Rating: 35W

**FINISHES: Antique Brass** 

**INSTALLATION:** 

Hammer the spike into ground. Clear away area in ground at wire way slot in top of spike. Lay 12V cable into wire way slot and screw luminaire into spike. Loose the Hood screw and Pull the Hood out. Install the G4 bulb into the socket. And then install the hood back to the body. Loose the knob to get desired angle, then tighten the knob.

DIMENSIONS: W5.25" X H8"

LABELS:N/A