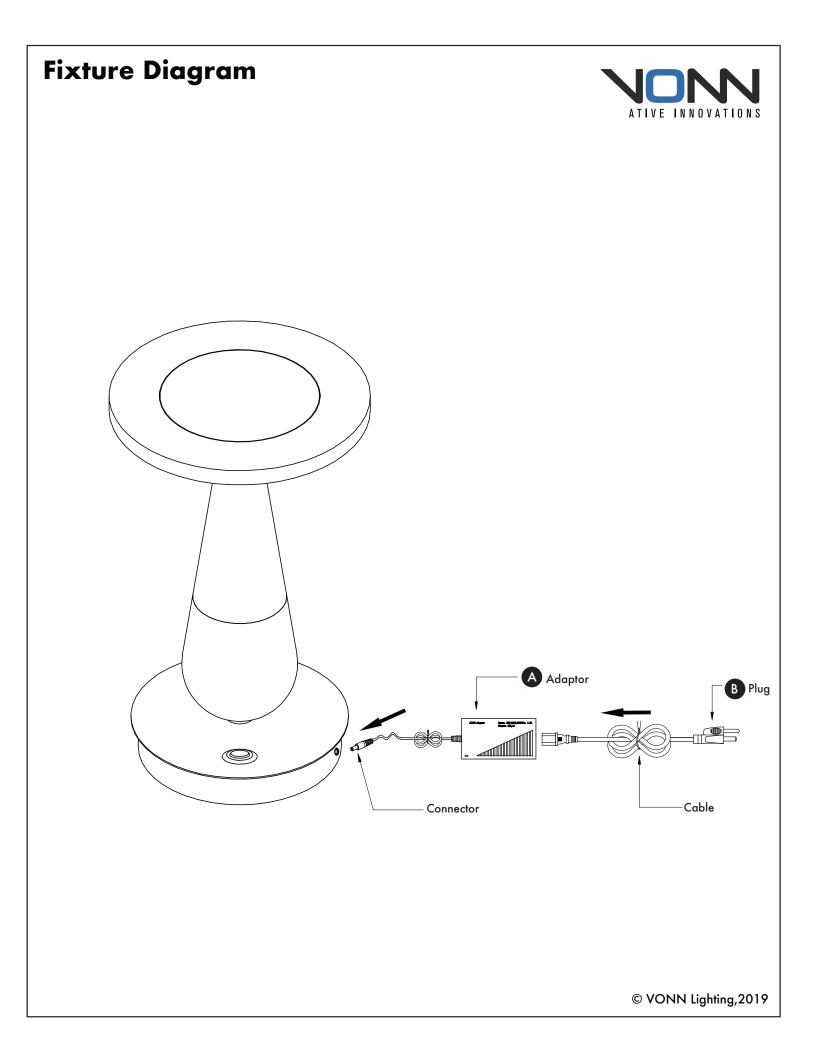

ONN Lighting Model: VSRT6507





## LED INFO & WARNINGS

- Please read and comprehend the entire manual before attempting to assemble, operate, or install the product.
- Make sure that you have all necessary parts by checking the parts list. If any part is missing or damaged, please contact **VONN Lighting Customer Service at 888-604-8666** for a replacement.
- All parts must be used as indicated in these instructions. Do not substitute any parts, leave parts out, or use any parts that are worn or broken.
- Inspect the LED fixture prior to installation to make sure that it has not been damaged during shipping.
- Please handle the LED light with care when unpacking. Do not apply pressure to the LED's, do not open any factory sealed compartments, and do not touch the LEDs with your hands.