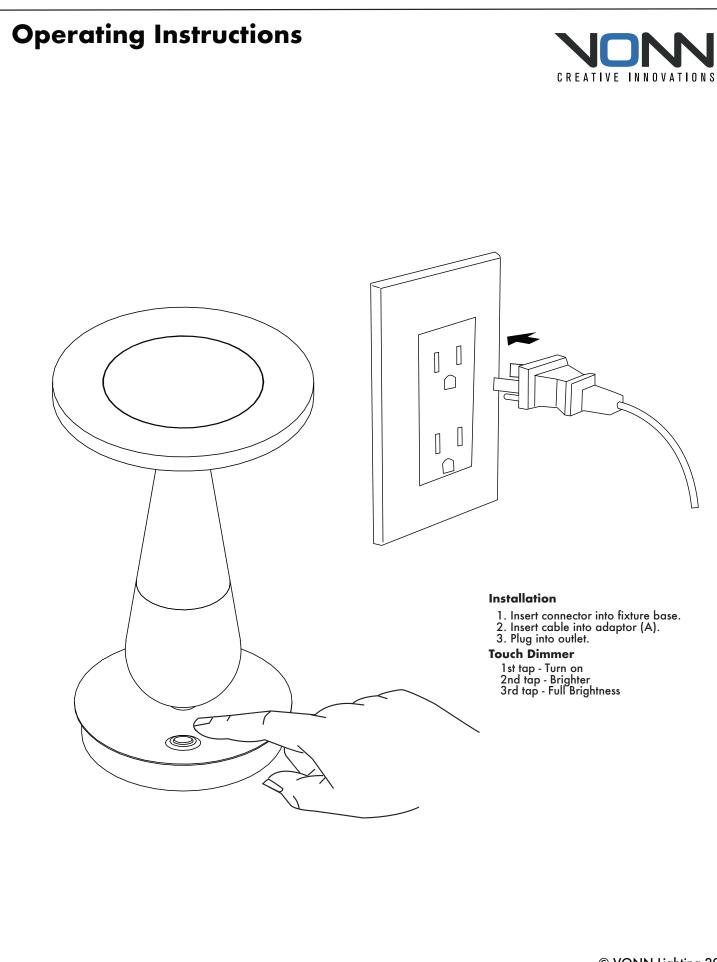

N Lighting Model: VSRT6507





## LED INFO & WARNINGS

- Please read and comprehend the entire manual before attempting to assemble, operate, or install the product.
- Make sure that you have all necessary parts by checking the parts list. If any part is missing or damaged, please contact **VONN Lighting Customer Service at 888-604-8666** for a replacement.
- All parts must be used as indicated in these instructions. Do not substitute any parts, leave parts out, or use any parts that are worn or broken.
- Inspect the LED fixture prior to installation to make sure that it has not been damaged during shipping.
- Please handle the LED light with care when unpacking. Do not apply pressure to the LED's, do not open any factory sealed compartments, and do not touch the LEDs with your hands.