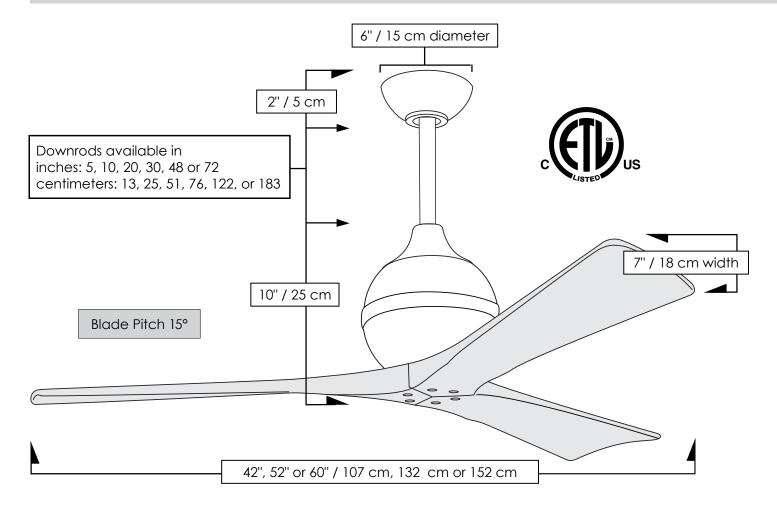

| CEILING HEIGHT / DOWNROD<br>TABLE |                                                    |  |
|-----------------------------------|----------------------------------------------------|--|
| Ceiling<br>Height                 | Downrod Lengths<br>Field cuttable. Non-threaded    |  |
| 10 ft or less                     | 5 inches / 13 cm<br>Use safety cages if applicable |  |
| 10 -12 feet                       | 10 inches / 25 cm                                  |  |
| 13 feet                           | 20 inches / 51 cm                                  |  |
| 14 feet                           | 30 inches / 76 cm                                  |  |
| 15 feet                           | 48 inches / 122 cm                                 |  |
| 16 feet +                         | 72 inches / 183 cm                                 |  |