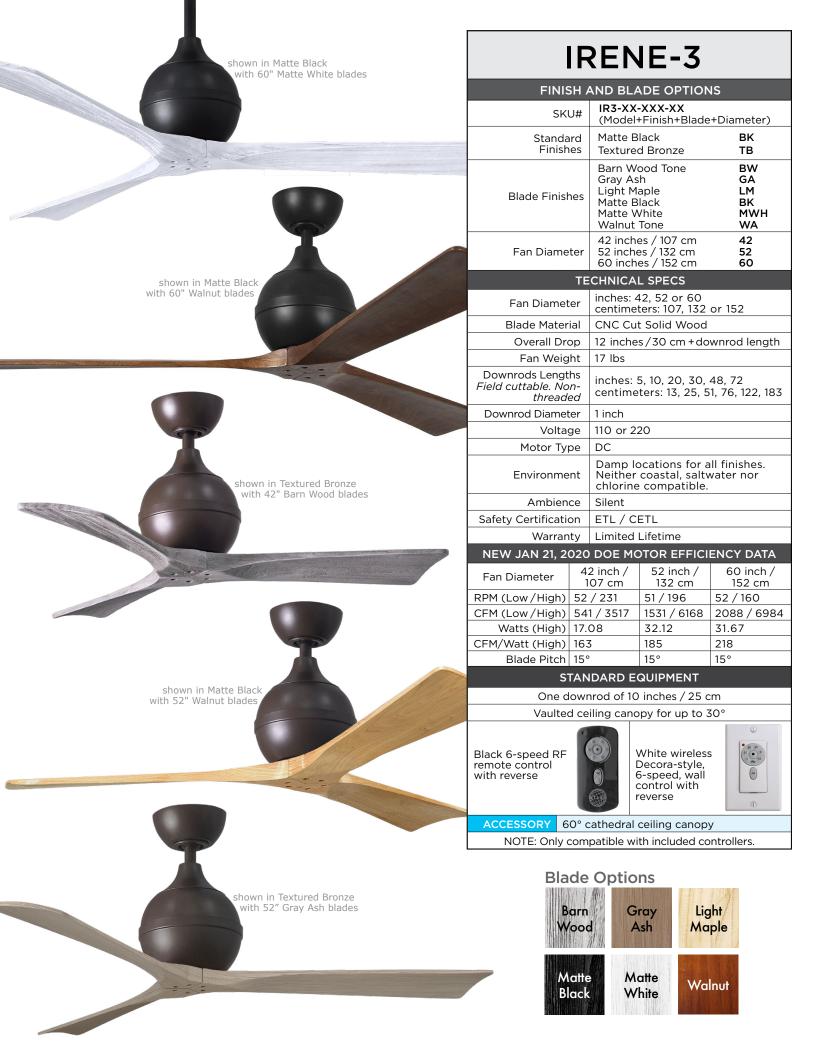

The Irene-3 is rustic, yet strikingly modern with three neatly joined, solid wood matte black, matte white, walnut, gray ash, light maple or barn wood tone blades. A spherical motor housing complements its minimal profile. Irene-3 is streamline while still appearing warm and natural. Constructed of cast aluminum and heavy stamped steel, the Irene-3 has a limited lifetime warranty.