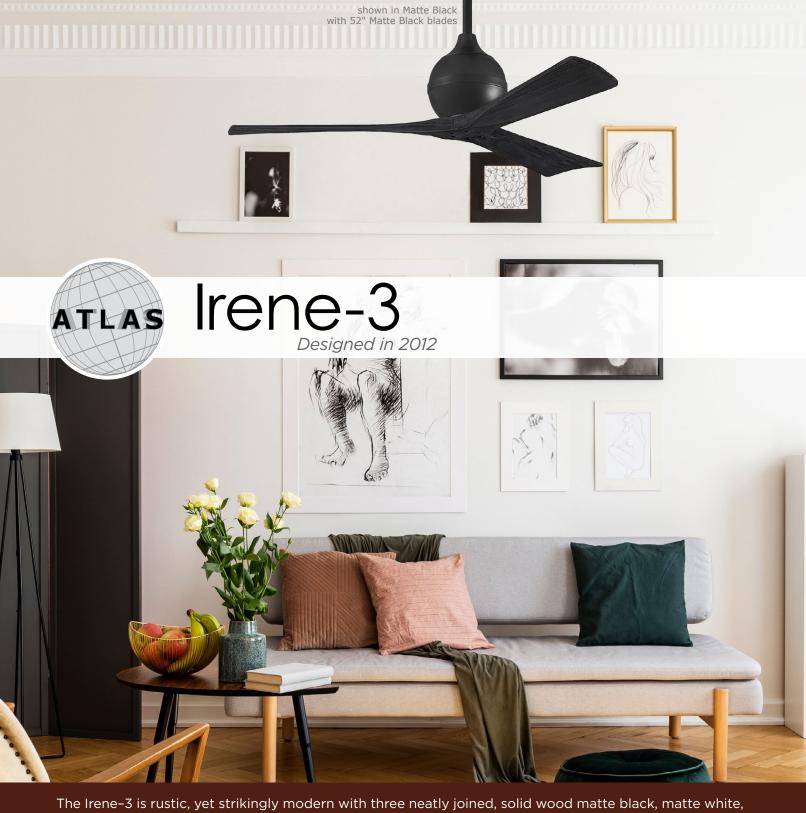

The Irene-3 is rustic, yet strikingly modern with three neatly joined, solid wood matte black, matte white, walnut, gray ash, light maple or barn wood tone blades. A spherical motor housing complements its minimal profile. Irene-3 is streamline while still appearing warm and natural. Constructed of cast aluminum and heavy stamped steel, the Irene-3 has a limited lifetime warranty.