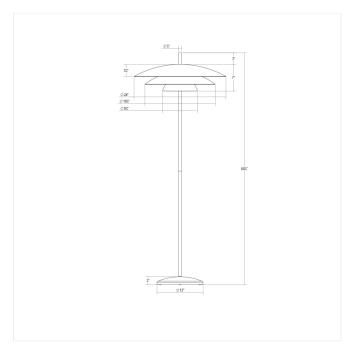

# **Dimensions**

 Height:
 60.25"

 Diameter:
 24"

 Canopy/Backplate/Base:
 12"

 Size:
 Lage

 Canopy/Backplate/Base Height:
 2"