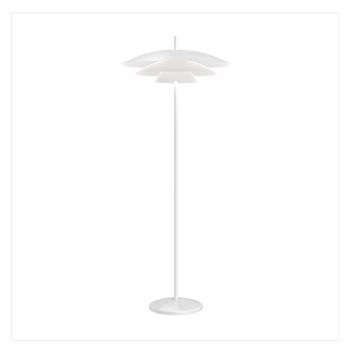

# Shells Large Floor Lamp Spec Sheet

**SKU**: 3545.03

A refreshing take on 1960s Scandinavian design, the Shells Floor Lamp reveals soft LED illumination between— and reflected by— stacked, gracefully arched layered forms. This signature piece brings light and scale to an intimate space with a sophisticated Mid-century style.

#### Shade

Shade Material: Metal
Shade 1 Color: Satin White
Shade 2 Material: Metal
Shade 2 Color: Satin White
Shade 3 Material: Satin White
Shade 3 Color: Satin White

## **General Listings**

 Features:
 Damp Rated

 Certification:
 C-ETL-US

 Color/Finish:
 Satin White (.03)

 Dark Sky Friendly:
 N