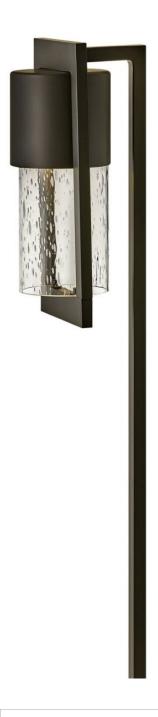

FINISH: Buckeye Bronze

GLASS: Clear Seedy WIDTH: 4.8"

HEIGHT: 22.5"

LIGHT SOURCE: Socketed

TRANSFORMER REQUIRED: Yes

HINKLEY 33000 Pin Oak Parkway Avon Lake, OH 44012 **PHONE: (440) 653-5500** Toll Free: 1 (800) 446-5539 hinkley.com