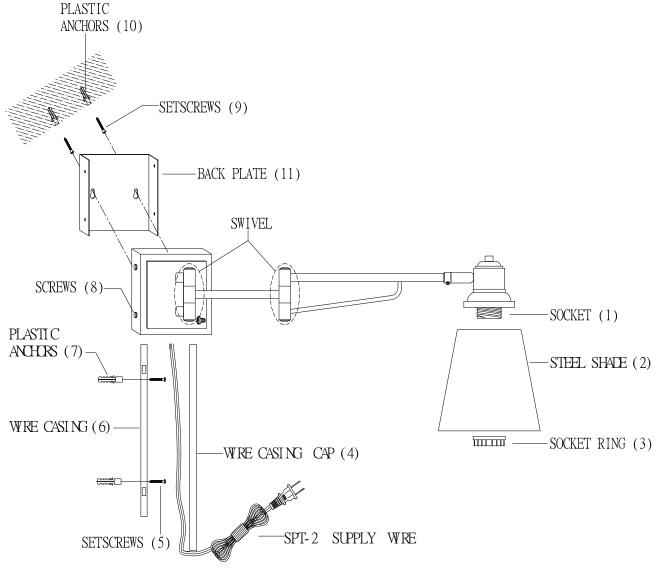

## INSTALLATION INSTRUCTIONS

- 1. Carefully remove the fixture out of the carton, and check that all parts are included referring to the above illustration. Make sure not to misplace any parts that are needed for the installation;
- 2. Take the mounting plate (11) over the wall where you want to install this fixture and adjust it to the proper position, then make the marks on the wall for the 2 key holes' position.
- 3.Drill the holes at the position where marked at the above step, and install the plastic anchors (10) onto them well;
- 4.Attach the mounting plate (11) over the wall using 2 set screws (9) thread into the plastic anchors (10) and let the set screws (9) set at the long slot of the key hole well, then secure the set screw (9) tightly.
- 5. Install the wire casing (6) onto plastic anchors (7), then secure them with setscrews (5).
- 6.Install the wire casing cap (4) onto wire casing (6).
- 7. Install the steel shade (2) into socket (1), then secure them with socket ring (3).
- 8. The fixture arm is adjustable. If needed, please loosen the thumb screw on the swivels a little and adjust the arms to your desired position, then tighten back the thumb screw.
- 9. Fixture is ready for lamping and installation.