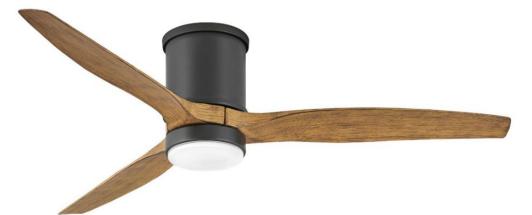

## 900852FMB-LWD

Clean and sleek, Hover Flush is a stunning modern upgrade for any project. Available in a variety of finish and blade combinations, Hover Flush comes equipped with integrated warm-dim LED lighting and DC motor technology to deliver excellent energy efficiency. Hover Flush is so versatile; it can be used for both indoor and outdoor spaces. FINISH: Matte Black GLASS: Etched Opal WIDTH: 52" HEIGHT: 10.5" DEPTH: 0 BLADE COUNT: 3