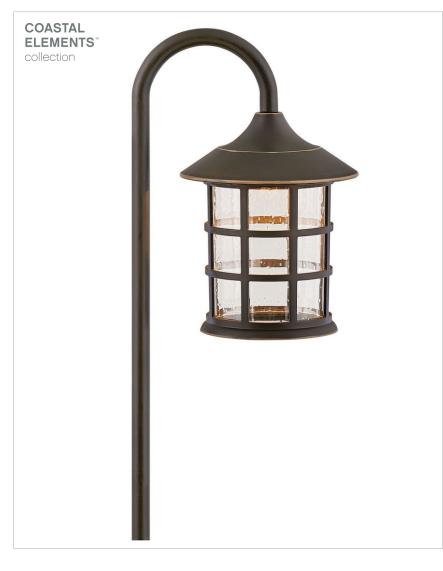

## FREEPORT COASTAL ELEMENTS

15030OZ-LL

FREEPORT LED PATH LIGHT

| DETAILS   |                                        |
|-----------|----------------------------------------|
| FINISH:   | Oil Rubbed Bronze                      |
| MATERIAL: | Composite                              |
| GLASS:    | Clear Seedy                            |
| DIMMABLE: | YES - MLV ON<br>TRANSFORMER<br>PRIMARY |

| DIMENSIONS |      |
|------------|------|
| WIDTH:     | 6.3" |
| HEIGHT:    | 18"  |
| DEPTH:     | 7.8  |
| WEIGHT:    | 2lb  |

| LIGHT SOURCE                 |                                        |
|------------------------------|----------------------------------------|
| LIGHT SOURCE:                | Socketed                               |
| LED NAME:                    | 00T5-27LED-1.5                         |
| VOLTAGE:                     | 12v                                    |
| COLOR TEMP:                  | 2700                                   |
| LUMENS:                      | 150                                    |
| CRI:                         | 90                                     |
| INCANDESCENT<br>EQUIVALENCY: | 1 x 25w                                |
| DIMMABLE:                    | YES - MLV ON<br>TRANSFORMER<br>PRIMARY |
| TRANSFORMER<br>REQUIRED:     | Yes                                    |