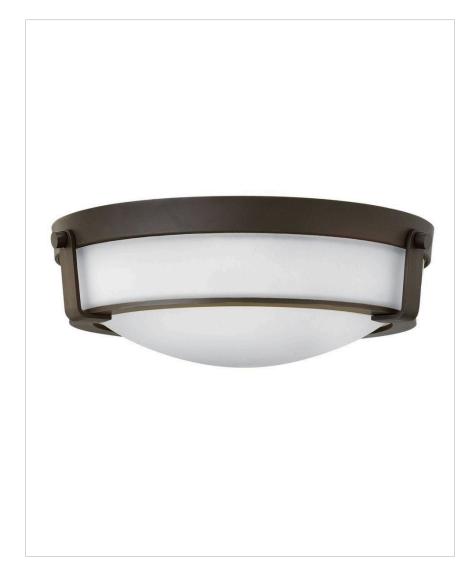

## MEDIUM FLUSH MOUNT

Hathaway's striking design features a bold shade held in place by three intersecting, floating arms with unique forged uprights and ring detail for a modern style. Available in Heritage Brass with etched glass, Olde Bronze with etched glass, Olde Bronze with etched amber glass and Antique Nickel with etched glass.

| DETAILS   |                                        |
|-----------|----------------------------------------|
| FINISH:   | Olde Bronze with Etched<br>White glass |
| MATERIAL: | Metal                                  |
| GLASS:    | Etched                                 |
| DIMMABLE: | YES - CL TYPE DIMMER<br>(SSL7A)        |