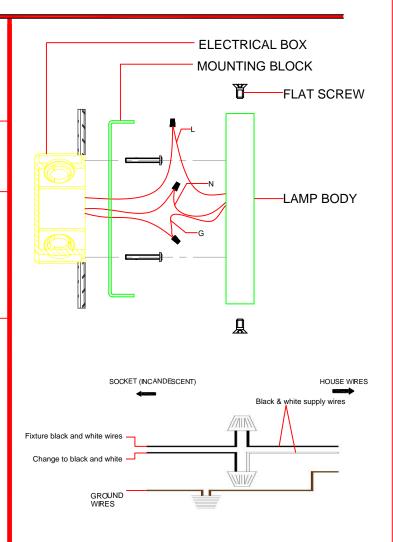

## **Fixture Assembly**

- Step 4. Fasten 2 (state specification of screw ) into mounting plate so that they extend away from wall when mounting plate is installed
- Step 5. Attach the mounting plate to outlet box with screws
- Step 6. Refer to wiring diagram. Splice the ribbed side of fixture cord to the white supply wire from outlet box with wire connector. Splice the smooth side of the fixture cord to black supply wire from outlet box with wire connector
- Step 7. Carefully tuck in all wires Attach the back plate with the mounting screw on the crossbar.Secure fixture with shell knobs.