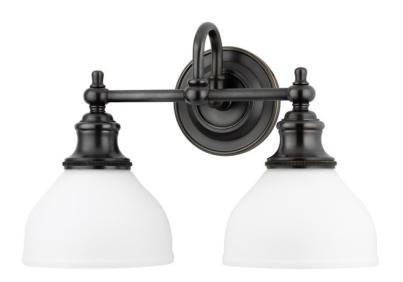

# **FINISHES**

Antique Nickel (AN) Old Bronze (OB) Polished Nickel (PN)

# **DIMENSIONS**

Height 10.25"

Width/Diameter 16.25"

Minimum Height 0.00"

Maximum Height 0.00"

Canopy/Backplate 4.75"

Hanging Type

Weight 3.00lb

# **GLASS/SHADES**

Material Glass

Attachment

Color Opal Matte

# LAMPING/ELECTRICAL

Bulb 1

Bulb Included No

Socket Type E26 Medium Base

Wattage 100w

Voltage 120 VAC