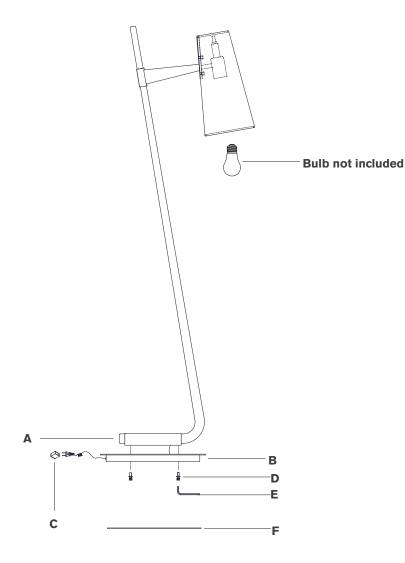

- 1. Carefully remove all parts from the box. Place on a clean, soft surface.
- 2. Install base **(B)** to fixture **(A)** and secure with bolts **(D)** using provided allen wrench **(E)**.
- 3. Remove adhesive backing from felt pad **(F)**, and neatly apply to bottom of base **(B)**.
- 4. Install bulb into the socket.
- 5. Remove protective cover (C) from the plug.
- 6. Plug into electrical outlet and test the fixture.